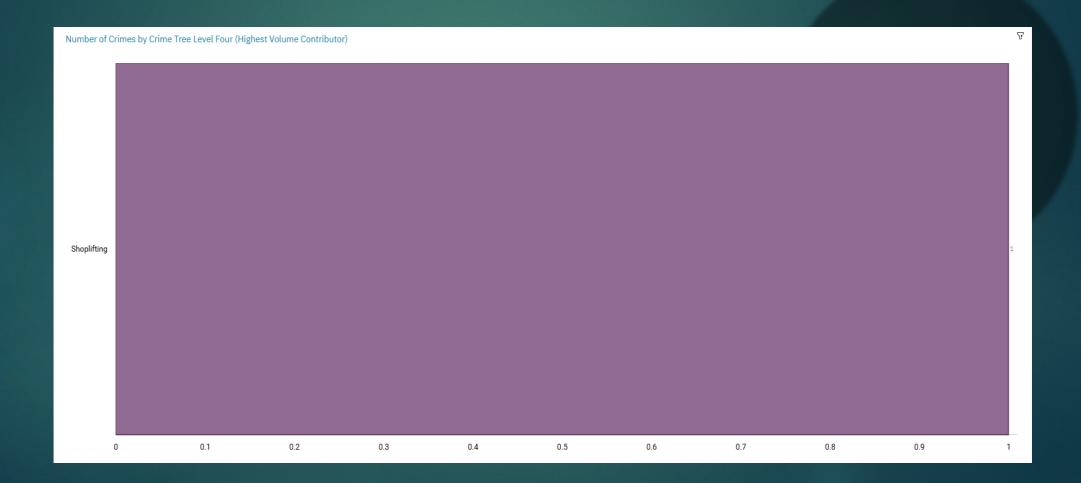

#### J1B4 Woodbank ALL RECORDED CRIME

Number of Crimes by Crime Tree Level Four (Highest Volume Contributor)

Criminal damage and arson offences

Violence without injury

Crime Reference Number (Count distinct): 1 Robbery of personal property