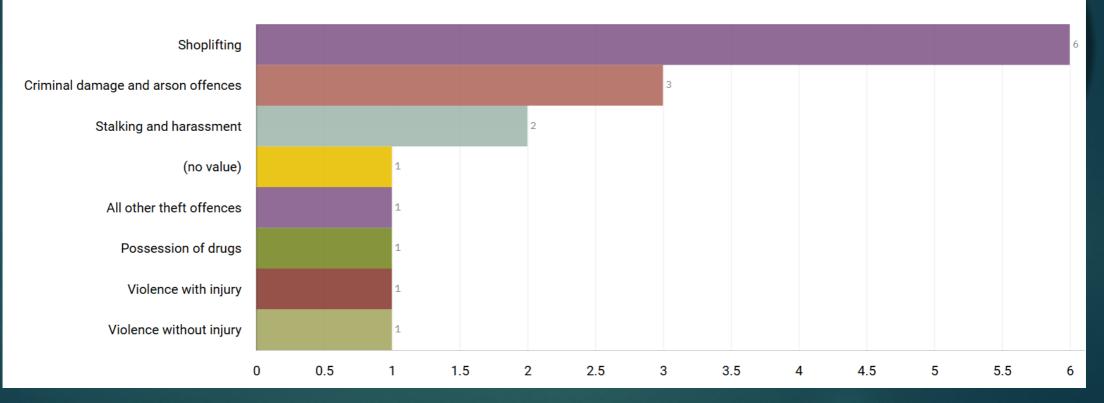

#### J1A3 Shaw Heath ALL RECORDED CRIME

#### Number of Crimes by Crime Tree Level Four (Highest Volume Contributor)

Violence without injury Shoplifting Criminal damage and arson offences Violence with injury All other theft offences Public order offences Stalking and harassment Trafficking of drugs Miscellaneous crimes against society Other sexual offences Possession of drugs Robbery of personal property 0 2 3 5 1 4 6 7