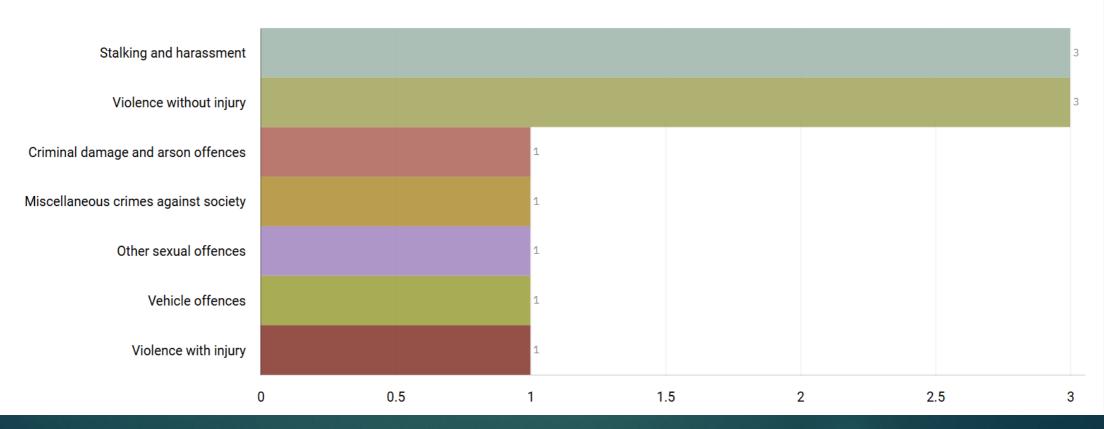

#### Number of Crimes by Crime Tree Level Four (Highest Volume Contributor)

Violence without injury Shoplifting Criminal damage and arson offences Violence with injury All other theft offences Public order offences Stalking and harassment Trafficking of drugs Miscellaneous crimes against society Other sexual offences Possession of drugs Robbery of personal property 0 2 3 5 1 4 6 7