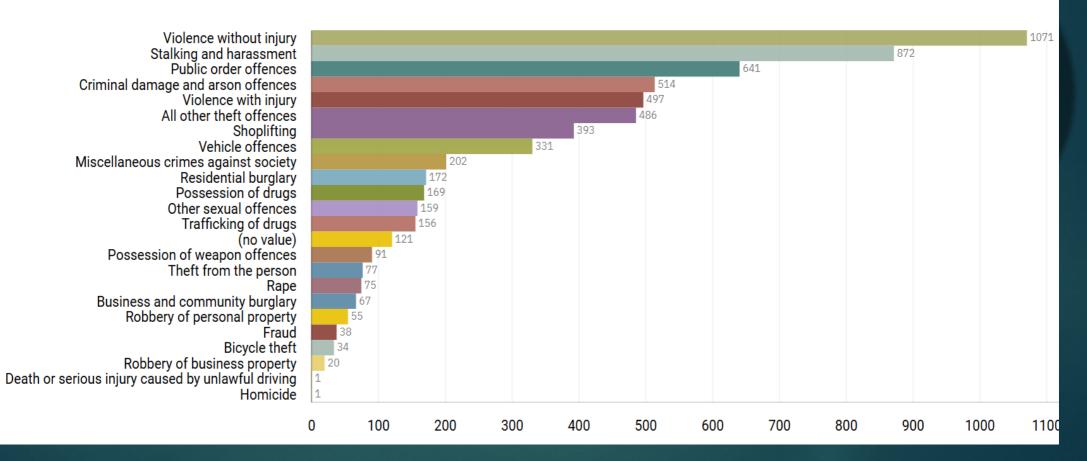

## **CRIMES AND PRIORITIES**

WEEKLY CRIME STATISTICS – WEEK : 27TH JANUARY 2025 STOCKPORT CENTRAL NEIGHBOURHOOD POLICING TEAM



**Neighbourhood Priorities** 1. Drugs and Associated ASB 2. Burglaries 3. Speeding and Other Road Traffic Offences



#### CENTRAL STOCKPORT NEIGHBOURHOOD STRUCTURE CHART





## **GMP ALL RECORDED CRIME**





## **STOCKPORT ALL RECORDED CRIME**





# J1F1 Brinnington And J1F2 Lancashire Hill

**ALL RECORDED CRIME** 



5

## **J1F1 Brinnington ALL RECORDED CRIME**



## J1F1 Brinnington "Street Name" Stats

| J1F1 | Brinnington | Criminal Damage  | HIGHFIELDS                 | ESSEX ROAD        | BRINNINGTON | SK5 8DR |
|------|-------------|------------------|----------------------------|-------------------|-------------|---------|
| J1F1 | Brinnington | Criminal Damage  | HAMPSHIRE HOUSE            | MAYORLOWE AVENUE  | BRINNINGTON | SK5 8EE |
|      |             |                  |                            |                   |             |         |
| J1F1 | Brinnington | Public order     |                            | BRINNINGTON ROAD  | BRINNINGTON | SK5 8ED |
| J1F1 | Brinningt