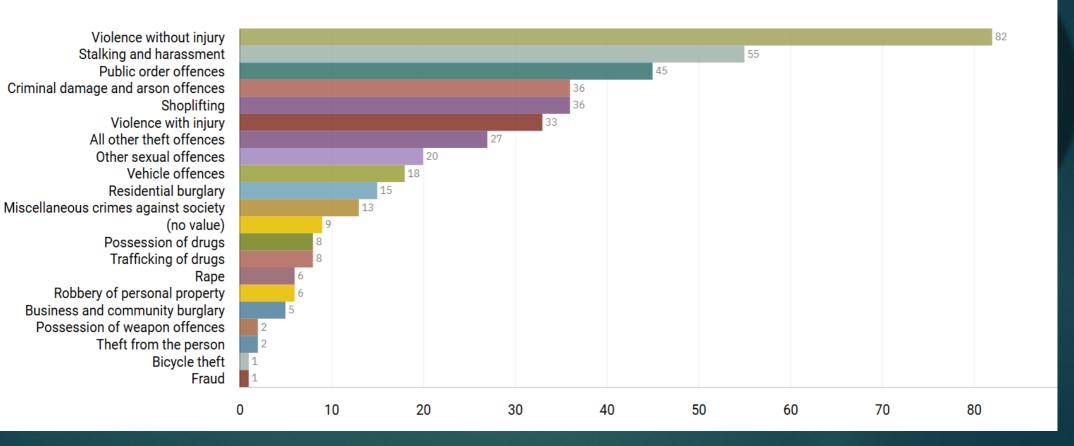

## **CRIMES AND PRIORITIES**

WEEKLY CRIME STATISTICS – WEEK : 27TH JANUARY 2025 STOCKPORT CENTRAL NEIGHBOURHOOD POLICING TEAM



**Neighbourhood Priorities** 1. Drugs and Associated ASB 2. Burglaries 3. Speeding and Other Road Traffic Offences



#### CENTRAL STOCKPORT NEIGHBOURHOOD STRUCTURE CHART





## **GMP ALL RECORDED CRIME**





## **STOCKPORT ALL RECORDED CRIME**





# J1F1 Brinnington And J1F2 Lancashire Hill

**ALL RECORDED CRIME** 



5

## **J1F1 Brinnington ALL RECORDED CRIME**



## J1F1 Brinnington "Street Name" Stats

| J1F1 | Brinnington | Criminal Damage  | HIGHFIELDS                 | ESSEX ROAD        | BRINNINGTON | SK5 8DR |
|------|-------------|------------------|----------------------------|-------------------|-------------|---------|
| J1F1 | Brinnington | Criminal Damage  | HAMPSHIRE HOUSE            | MAYORLOWE AVENUE  | BRINNINGTON | SK5 8EE |
|      |             |                  |                            |                   |             |         |
| J1F1 | Brinnington | Public order     |                            | BRINNINGTON ROAD  | BRINNINGTON | SK5 8ED |
| J1F1 | Brinnington | Assault          | WESTMORLAND PRIMA