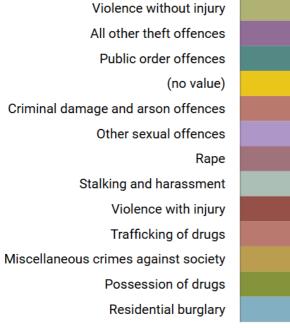

#### J1A3 Shaw Heath ALL RECORDED CRIME

#### Number of Crimes by Crime Tree Level Four (Highest Volume Contributor)

Violence without injury Shoplifting Criminal damage and arson offences Violence with injury All other theft offences Public order offences Stalking and harassment Trafficking of drugs Miscellaneous crimes against society Other sexual offences Possession of drugs Robbery of personal property 0 2 3 5 1 4 6 7