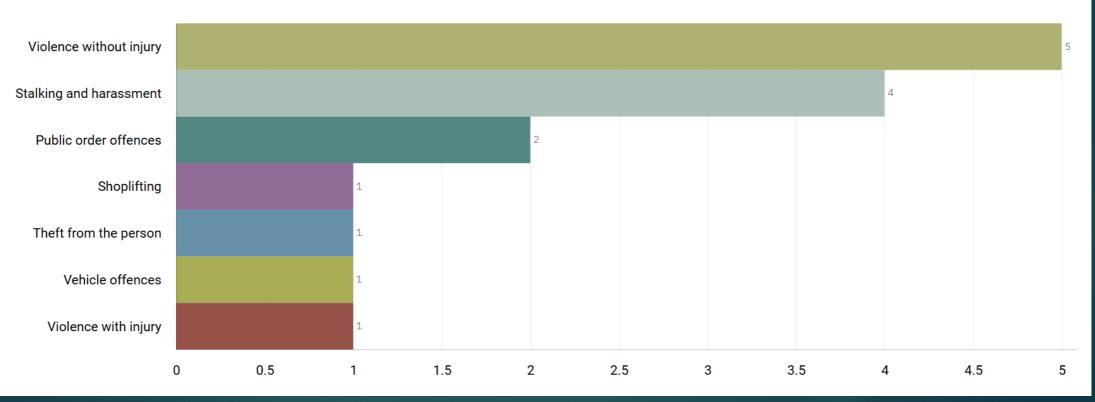

#### J1B4 Woodbank ALL RECORDED CRIME

Number of Crimes by Crime Tree Level Four (Highest Volume Contributor)

Criminal damage and arson offences

Violence without injury

Crime Reference Number (Count distinct): 1 Robbery of personal property

0

0.2

0.4

Vehicle offences

0.6

Public order offences | Public order offences

1.2

0.8

1

1.4 1.6

1.8

2

5

5