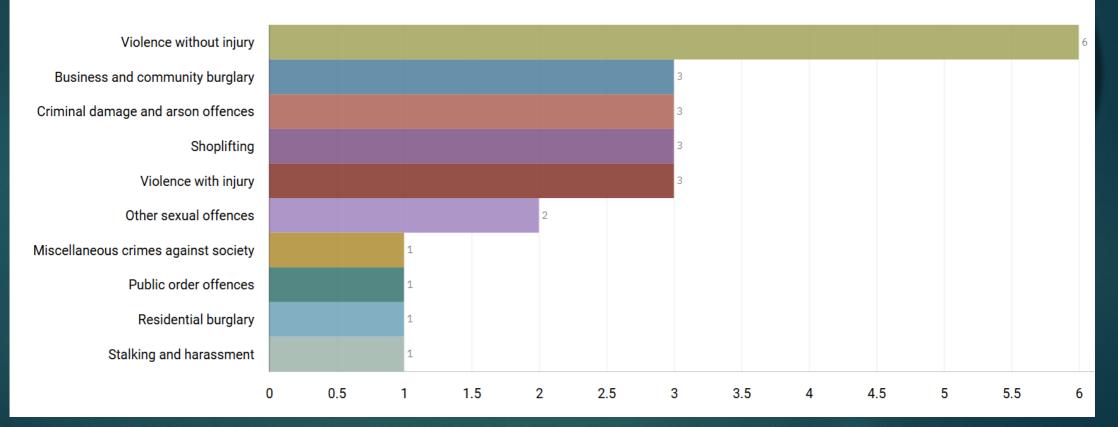

#### J1B4 Woodbank ALL RECORDED CRIME

Number of Crimes by Crime Tree Level Four (Highest Volume Contributor)

Criminal damage and arson offences

Violence without injury

Crime Reference Number (Count distinct): 1 Robbery of personal property