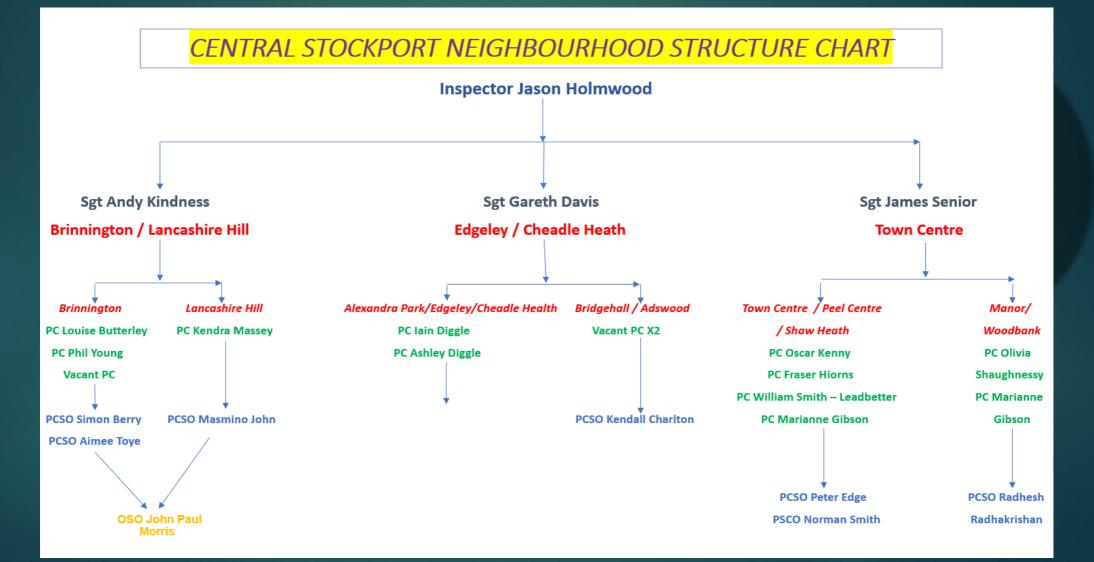

## **CRIMES AND PRIORITIES**

WEEKLY CRIME STATISTICS – WEEK : 27TH JANUARY 2025 STOCKPORT CENTRAL NEIGHBOURHOOD POLICING TEAM



**Neighbourhood Priorities** 1. Drugs and Associated ASB 2. Burglaries 3. Speeding and Other Road Traffic Offences



#### CENTRAL STOCKPORT NEIGHBOURHOOD STRUCTURE CHART





## **GMP ALL RECORDED CRIME**





## **STOCKPORT ALL RECORDED CRIME**





# J1F1 Brinnington And J1F2 Lancashire Hill

**ALL RECORDED CRIME** 



5

## **J1F1 Brinnington ALL RECORDED CRIME**



## J1F1 Brinnington "Street Name" Stats

| J1F1 | Brinnington | Criminal Damage  | HIGHFIELDS                 | ESSEX ROAD        | BRINNINGTON | SK5 8DR |
|------|-------------|------------------|----------------------------|-------------------|-------------|---------|
| J1F1 | Brinnington | Criminal Damage  | HAMPSHIRE HOUSE            | MAYORLOWE AVENUE  | BRINNINGTON | SK5 8EE |
|      |             |                  |                            |                   |             |         |
| J1F1 | Brinnington | Public order     |                            | BRINNINGTON ROAD  | BRINNIN