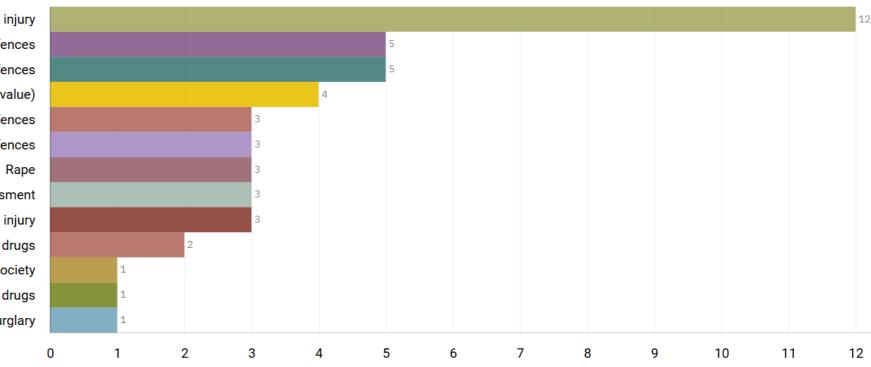

#### **J1A1 Town Centre ALL RECORDED CRIME**

#### J1A1 Town Centre "Street Name" Stats

| J1A1 | Town Centre | Assault                 |                           | WELLINGTON STREET | SK1 3AD |
|------|-------------|-------------------------|---------------------------|-------------------|---------|
| J1A1 | Town Centre | Shoplifting             |                           | PRINCES STREET    | SK1 1SE |
| J1A1 | Town Centre | Disturbance             |                           | MERSEYWAY         | SK1 1PU |
| J1A1 | Town Centre | Damage To Motor Vehicle | CAR PARK                  | MERSEYWAY         | SK1 1RW |
| J1A1 | Town Centre | Attempted Burglary      |                           | LITTLE UNDERBANK  | SK1 1LA |
| J1A1 | Town Centre | Shoplifting             |                           | MERSEYWAY         | SK1 1PW |
| J1A1 | Town Centre | Burglary                | ASTOR HOUSE               | NORTH PLACE       | SK1 1HH |
| J1A1 | Town Centre | Damage To Motor Vehicle | STOCKPORT DELIVERY OFFICE | EXCHANGE STREET   | SK1 1WZ |
| J1A1 | Town Centre | ASB                     | STOCKPORT BUS STATION     | MERSEY SQUARE     | SK1 1NU |
| J1A1 | Town Centre | ASB                     | THE INTERCHANGE           | DAW BANK          | SK3 0GG |
| J1A1 | Town Centre | ASB                     | THE INTERCHANGE           | SWAINE STREET     | SK3 0GJ |
| J1A1 | Town Centre | Public Order            |                           | WELLINGTON STREET | SK1 3AD |
| J1A1 | Town Centre | Criminal Damage         | METRO FITNESS             | MERSEY WAY        | SK1 1PN |
| J1A1 | Town Centre | Disturbance             | STOCKPORT BUS STATION     | MERSEY SQUARE     | SK1 1NU |
| J1A1 | Town Centre | ASB                     | STOCKPORT BUS STATION     | MERSEY SQUARE     | SK1 1NU |
| J1A1 | Town Centre | Shoplifting             |                           | MERSEY SQUARE     | SK1 1RA |
| J1A1 | Town Centre | Shoplifting             |                           | MERSEY SQUARE     | SK1 1RA |