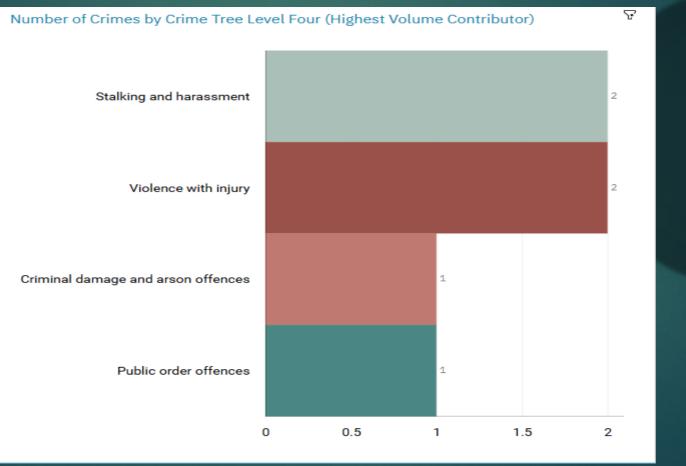

ire Hill ALL RECORDED CRIME



#### J1F2 Lancashire Hill "Street Name" Stats

| J1F2 | Lancashire Hill | Vehicle offences | Hanover Towers      |                | SK5 7RL |
|------|-----------------|------------------|---------------------|----------------|---------|
| J1F2 | Lancashire Hill | Robbery          | Clarkethorne Towers |                | SK5 7RU |
| J1F2 | Lancashire Hill | Public order     |                     | Quantock Close | SK4 1LF |
| J1F2 | Lancashire Hill | Public order     | TESCO               | Tiviot Way     | SK1 2BT |
| J1F2 | Lancashire Hill | Theft            | Heaton Norris Park  | Love Lane      | SK4 1JA |



# J1C4 ALEXANDRA PARK J1C5 EDGELEY J1C6 CHEADLE HEATH J1K1 BRIDGEHALL & J1K2 ADSWOOD ALL RECORDED CRIME



# J1C4 Alexandra Park ALL RECORDED CRIME



#### J1C4 Alexandra Park "Street Name" Stats

| J1C4 | Alexandra Park | Public Order    | Tesco express  | Stockport Road  | SK3 0PW |
|------|----------------|-----------------|----------------|-----------------|---------|
| J1C4 | Alexandra Park | Assault         | Alexandra Park | Edgeley Road    | SK3 9NB |
| J1C4 | Alexandra Park | Criminal damage |                | Jennings Street | SK3 9BX |
| J1C4 | Alexandra Park | Assault         |                | Orchard Vale    | SK3 9RS |



# J1C5 Edgeley ALL RECORDED CRIME



# J1C5 Edgeley "Street Name" Stats

| J1C5  | Edgeley | Theft                 | Morrisons         | Edgeley Road      | SK3 0RJ |
|-------|---------|-----------------------|-------------------|-------------------|---------|
| 14.05 |         | Drug ofference        |