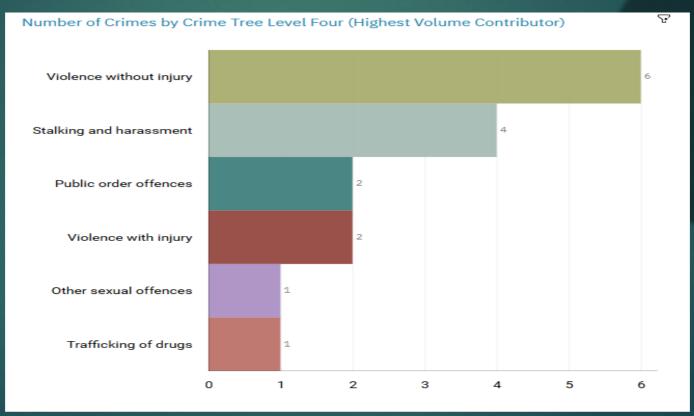

# J1C4 ALEXANDRA PARK J1C5 EDGELEY J1C6 CHEADLE HEATH J1K1 BRIDGEHALL & J1K2 ADSWOOD ALL RECORDED CRIME

# J1C4 Alexandra Park ALL RECORDED CRIME