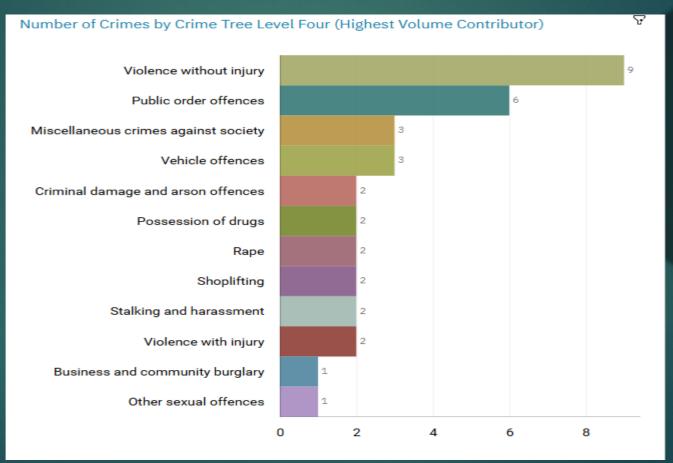

# J1F1 Brinnington And J1F2 Lancashire Hill

**ALL RECORDED CRIME** 

# **J1F1 Brinnington ALL RECORDED CRIME**