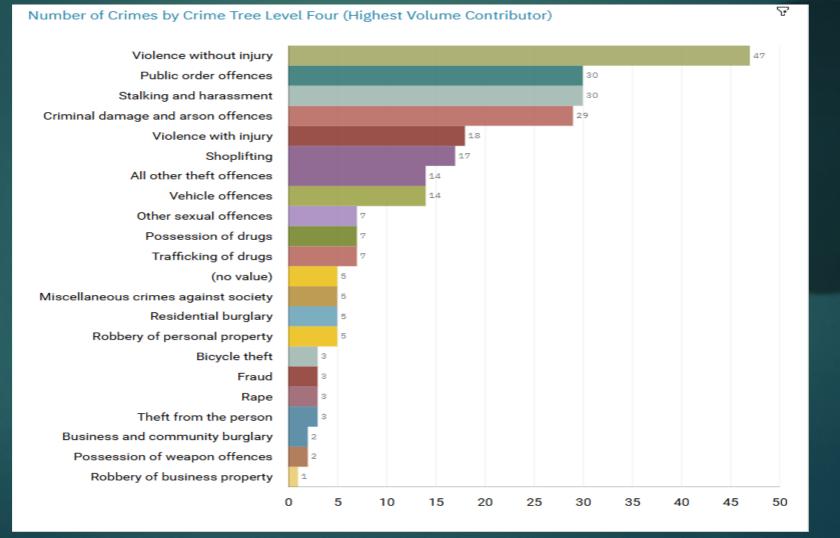

# **CRIMES AND PRIORITIES**

WEEKLY CRIME STATISTICS – WEEK : APRIL 14<sup>TH</sup> STOCKPORT CENTRAL NEIGHBOURHOOD POLICING TEAM



**Neighbourhood Priorities** 1. Drugs and Associated ASB 2. Burglaries 3. Speeding and Other Road Traffic Offences



#### **CENTRAL STOCKPORT NEIGHBOURHOOD STRUCTURE CHART**





# **GMP ALL RECORDED CRIME**





# **STOCKPORT ALL RECORDED CRIME**





# J1F1 Brinnington And J1F2 Lancashire Hill

**ALL RECORDED CRIME** 



# **J1F1 Brinnington ALL RECORDED CRIME**



# J1F1 Brinnington "Street Name" Stats

| J1F1  | Brinnington | Harassment       |                         | Middlesex Road      | Stockport   | SK5 8HS      |
|-------|-------------|------------------|-------------------------|---------------------|-------------|--------------|
|       | Strinington |                  |                         |                     | ole on port |              |
| J1F1  | Brinnington | Public order     |                         | Middlesex Road      | Stockport   | SK5 8HStHEFT |
|       |             |                  |                         |                     |             |              |
| J1F1  | Brinnington | Theft