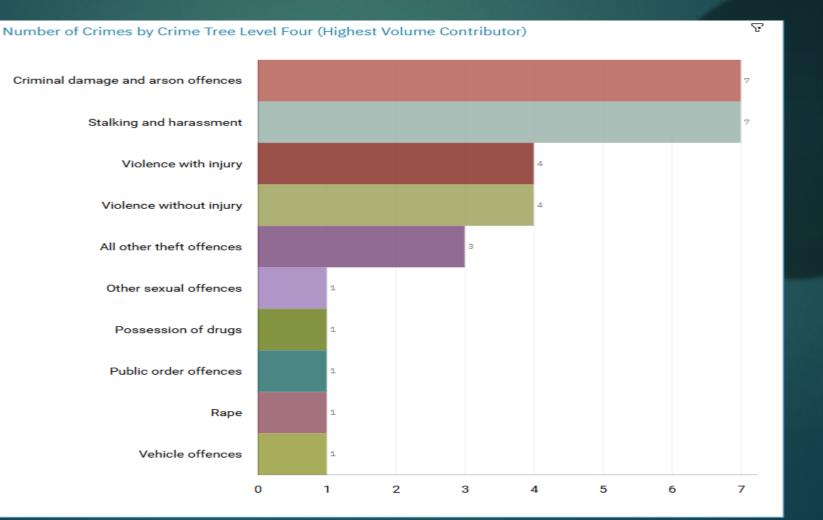

# **CRIMES AND PRIORITIES**

WEEKLY CRIME STATISTICS – WEEK : APRIL 14<sup>TH</sup> STOCKPORT CENTRAL NEIGHBOURHOOD POLICING TEAM



**Neighbourhood Priorities** 1. Drugs and Associated ASB 2. Burglaries 3. Speeding and Other Road Traffic Offences



#### **CENTRAL STOCKPORT NEIGHBOURHOOD STRUCTURE CHART**





# **GMP ALL RECORDED CRIME**





# **STOCKPORT ALL RECORDED CRIME**





# J1F1 Brinnington And J1F2 Lancashire Hill

**ALL RECORDED CRIME** 



# **J1F1 Brinnington ALL RECORDED CRIME**



# J1F1 Brinnington "Street Name" Stats

| J1F1  | Brinnington | Harassment       |                         | Middlesex Road      | Stockport   | SK5 8HS      |
|-------|-------------|------------------|-------------------------|---------------------|-------------|--------------|
|       | Strinington |                  |                         |                     | ole on port |              |
| J1F1  | Brinnington | Public order     |                         | Middlesex Road      | Stockport   | SK5 8HStHEFT |
|       |             |                  |                         |                     |             |              |
| J1F1  | Brinnington | Theft            | Hollow End Towers       | Northumberland Road | Stockport   | SK5 8NY      |
| J1F1  | Brinnington | Assault