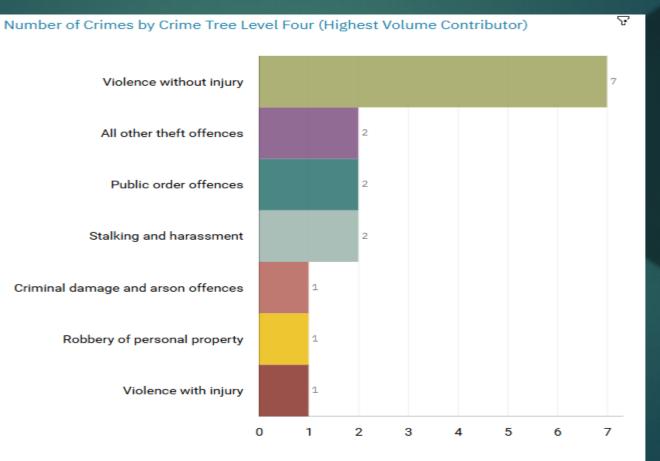

Hilton Court      | SK3 0DE |
|       | 0 9     |                       |                   |                   |         |
| J1C5  | Edgeley | Theft                 | B&M               | Stockport Road    | SK3 0TQ |
| J1C5  | Edgeley | Criminal damage       |                   | Alder Grove       | SK3 0LR |



# **J1C6 Cheadle Heath ALL RECORDED CRIME**



#### J1C6 Cheadle Heath "Street Name" Stats

| J1C6 | Cheadle Heath | Criminal damage | Sandown Road    | SK3 0JF |
|------|---------------|-----------------|-----------------|---------|
| J1C6 | Cheadle Heath | Theft           | Swythamley Road | SK3 0NE |
| J1C6 | Cheadle Heath | Sexual offences | Kenilworth Road | SK3 0QN |
| J1C6 | Cheadle Heath | Drug offences   | Melrose Avenue  | SK3 0QX |



# J1K1 Adswood ALL RECORDED CRIME



#### J1K1 Adswood "Street Name" Stats

| J1K1 | Adswood | Public order | Vienna Road    | SK3 9QH |
|------|---------|--------------|----------------|---------|
| J1K1 | Adswood | Assault      | Wimborne Close | SK8 5RB |
| J1K1 | Adswood | Harassment   | Wimborne Close | SK8 5RB |
| J1K1 | Adswood | Assault      | Alvanley Close | SK3 8NH |

# J1K2 Bridgehall ALL RECORDED CRIME



### J1K2 Bridgehall "Street Name" Stats

| J1K2 | Bridgehall | Assault         | Cale Green Nursing home | Adswood Lane West | SK3 8HZ |
|------|------------|-----------------|-------------------------|-------------------|---------|
| J1K2 | Bridgehall | TFMV            |                         | Ashburton Road    | SK3 8RF |
| J1K2 | Bridgehall | Criminal damage |                         | Warren Road