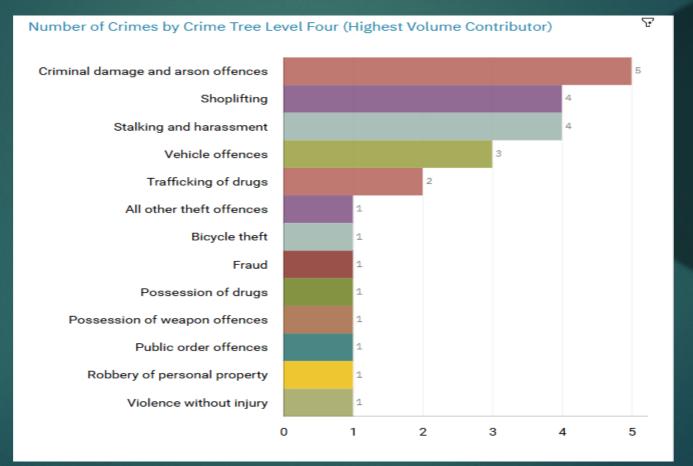

t Way     | SK1 2BT |
| J1F2 | Lancashire Hill | Theft            | Heaton Norris Park  | Love Lane      | SK4 1JA |



# J1C4 ALEXANDRA PARK J1C5 EDGELEY J1C6 CHEADLE HEATH J1K1 BRIDGEHALL & J1K2 ADSWOOD ALL RECORDED CRIME



# J1C4 Alexandra Park ALL RECORDED CRIME



#### J1C4 Alexandra Park "Street Name" Stats

| J1C4 | Alexandra Park | Public Order    | Tesco express  | Stockport Road  | SK3 0PW |
|------|----------------|-----------------|----------------|-----------------|---------|
| J1C4 | Alexandra Park | Assault         | Alexandra Park | Edgeley Road    | SK3 9NB |
| J1C4 | Alexandra Park | Criminal damage |                | Jennings Street | SK3 9BX |
| J1C4 | Alexandra Park | Assault         |                | Orchard Vale    | SK3 9RS |



# J1C5 Edgeley ALL RECORDED CRIME



# J1C5 Edgeley "Street Name" Stats

| J1C5  | Edgeley | Theft                 | Morrisons         | Edgeley Road      | SK3 0RJ |
|-------|---------|-----------------------|-------------------|-------------------|---------|
| 14.05 |         | Drug ofference        | Devider Heree     | Val. Obert        |         |
| J1C5  | Edgeley | Drug offences         | Bowden House      | York Street       | SK3 9HL |
| J1C5  | Edgeley | Possession of weapons | The Prince Albert | Castle Street     | SK3 9AR |
| J1C5  | Edgeley | Theft                 | The precinct      | Castle Street     | SK3 9AJ |
| J1C5  | Edgeley | Theft                 | Palatine House    | Old Chapel Street | SK3 9HT |
| 0100  | Lugeley | mon                   |                   |                   |         |
| J1C5  |