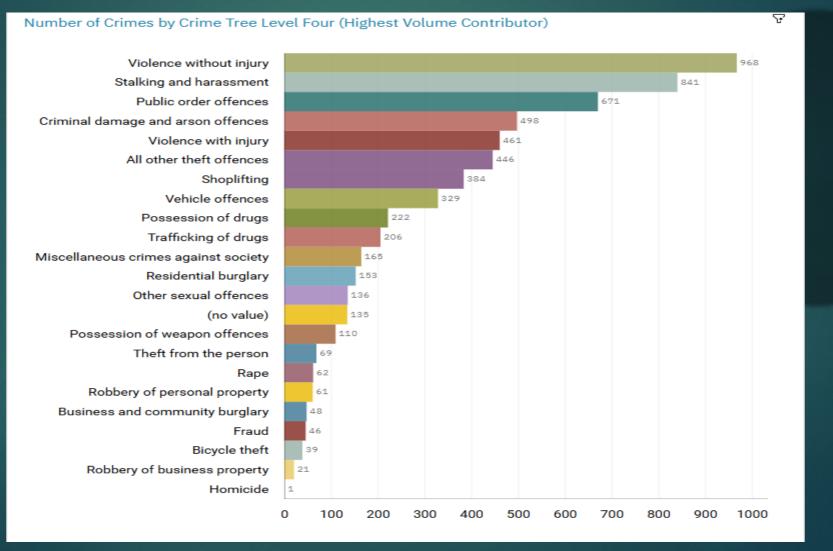

# **CRIMES AND PRIORITIES**

WEEKLY CRIME STATISTICS – WEEK : APRIL 14<sup>TH</sup> STOCKPORT CENTRAL NEIGHBOURHOOD POLICING TEAM



**Neighbourhood Priorities** 1. Drugs and Associated ASB 2. Burglaries 3. Speeding and Other Road Traffic Offences



#### **CENTRAL STOCKPORT NEIGHBOURHOOD STRUCTURE CHART**





# **GMP ALL RECORDED CRIME**





# **STOCKPORT ALL RECORDED CRIME**





# J1F1 Brinnington And J1F2 Lancashire Hill

**ALL RECORDED CRIME** 



# **J1F1 Brinnington ALL RECORDED CRIME**



# J1F1 Brinnington "Street Name" Stats

| J1F1  | Brinnington | Harassment       |                         | Middlesex Road      | Stockport   | SK5 8HS      |
|-------|-------------|------------------|-------------------------|---------------------|-------------|--------------|
|       | Strinington |                  |                         |                     | ole on port |              |
| J1F1  | Brinnington | Public order     |                         | Middlesex Road      | Stockport   | SK5 8HStHEFT |
|       |             |                  |                         |                     |             |              |