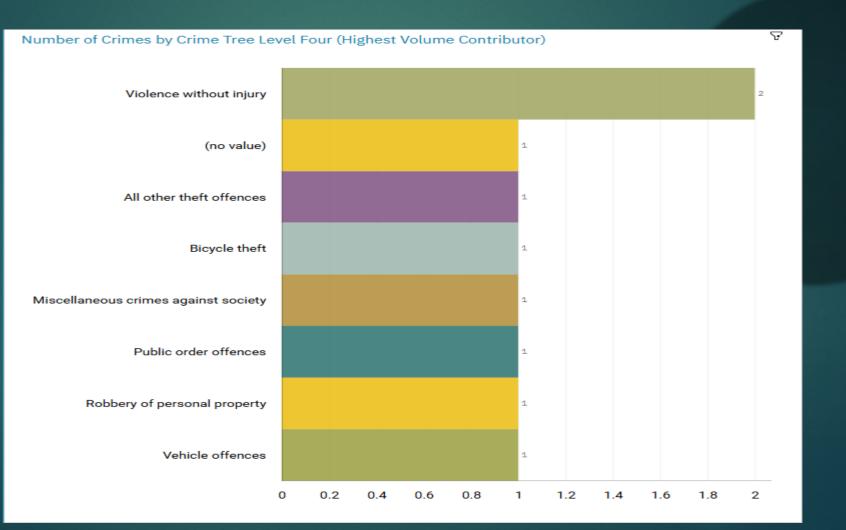

ad | Stockport   | SK5 8NN      |
| 511 1 | Shinnington |                  |                         |                     | Olockport   |              |
| J1F1  | Brinnington | Criminal damage  | St Pauls primary school | Brinnington Road    | Stockport   | SK5 8AA      |
|       |             |                  |                         |                     |             |              |
| J1F1  | Brinnington | Criminal damage  |                         | Northumberland Road |             | SK5 8NW      |
| J1F1  | Dringington | Vehicle offences |                         | Exeter Road         |             | SK5 8BD      |
| JIFI  | Brinnington | venicle offences |                         | Exeter Road         |             | SK2 SRD      |



# J1F2 Lancashire Hill ALL RECORDED CRIME



#### J1F2 Lancashire Hill "Street Name" Stats

| J1F2 | Lancashire Hill | Vehicle offences | Hanover Towers      |                | SK5 7RL |
|------|-----------------|------------------|---------------------|----------------|---------|
| J1F2 | Lancashire Hill | Robbery          | Clarkethorne Towers |                | SK5 7RU |
| J1F2 | Lancashire Hill | Public order     |                     | Quantock Close | SK4 1LF |
| J1F2 | Lancashire Hill | Public order     | TESCO               | Tiviot Way     | SK1 2BT |
| J1F2 | Lancashire Hill | Theft            | Heaton Norris Park  | Love Lane      | SK4 1JA |



# J1C4 ALEXANDRA PARK J1C5 EDGELEY J1C6 CHEADLE HEATH J1K1 BRIDGEHALL & J1K2 ADSWOOD ALL RECORDED CRIME



# J1C4 Alexandra Park ALL RECORDED CRIME



#### J1C4 Alexandra Park "S