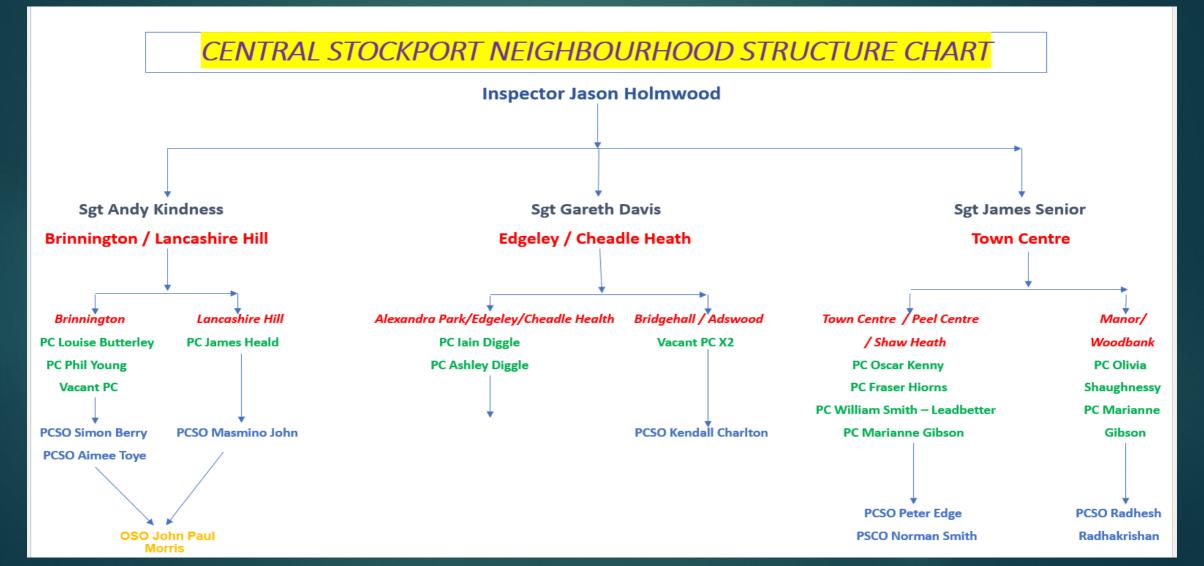

# **CRIMES AND PRIORITIES**

WEEKLY CRIME STATISTICS – WEEK : APRIL 14<sup>TH</sup> STOCKPORT CENTRAL NEIGHBOURHOOD POLICING TEAM



**Neighbourhood Priorities** 1. Drugs and Associated ASB 2. Burglaries 3. Speeding and Other Road Traffic Offences



#### **CENTRAL STOCKPORT NEIGHBOURHOOD STRUCTURE CHART**





# **GMP ALL RECORDED CRIME**





# **STOCKPORT ALL RECORDED CRIME**





# J1F1 Brinnington And J1F2 Lancashire Hill

**ALL RECORDED CRIME** 



# **J1F1 Brinnington ALL RECORDED CRIME**



# J1F1 Brinnington "Street Name" Stats

| J1F1  | Brinnington | Harassment       |                         | Middlesex Road      | Stockport   | SK5 8HS      |
|-------|-------------|------------------|-------------------------|---------------------|-------------|--------------|
|       | Strinington |                  |                         |                     | ole on port |              |
| J1F1  | Brinnington | Public order     |                         | Middlesex Road      | Stockport   | SK5 8HStHEFT |
|       |             |                  |                         |