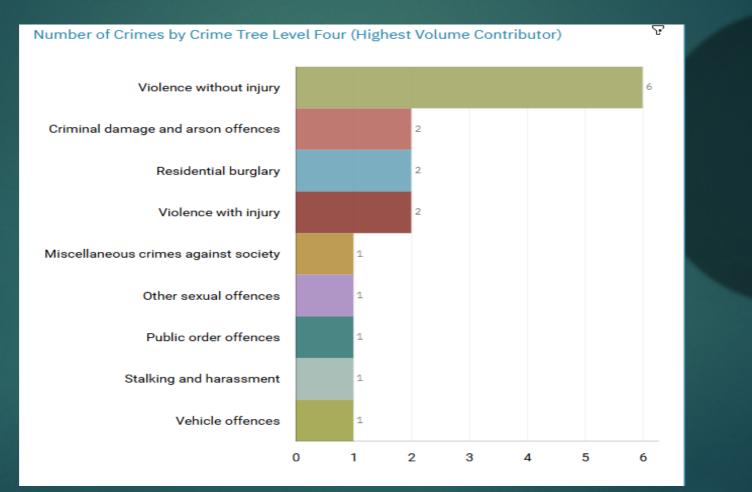

"Street Name" Stats

| J1C6 | Cheadle Heath | Criminal damage | Sandown Road    | SK3 0JF |
|------|---------------|-----------------|-----------------|---------|
| J1C6 | Cheadle Heath | Theft           | Swythamley Road | SK3 0NE |
| J1C6 | Cheadle Heath | Sexual offences | Kenilworth Road | SK3 0QN |
| J1C6 | Cheadle Heath | Drug offences   | Melrose Avenue  | SK3 0QX |



# J1K1 Adswood ALL RECORDED CRIME



#### J1K1 Adswood "Street Name" Stats

| J1K1 | Adswood | Public order | Vienna Road    | SK3 9QH |
|------|---------|--------------|----------------|---------|
| J1K1 | Adswood | Assault      | Wimborne Close | SK8 5RB |
| J1K1 | Adswood | Harassment   | Wimborne Close | SK8 5RB |
| J1K1 | Adswood | Assault      | Alvanley Close | SK3 8NH |

# J1K2 Bridgehall ALL RECORDED CRIME



### J1K2 Bridgehall "Street Name" Stats

| J1K2 | Bridgehall | Assault         | Cale Green Nursing home | Adswood Lane West | SK3 8HZ |
|------|------------|-----------------|-------------------------|-------------------|---------|
| J1K2 | Bridgehall | TFMV            |                         | Ashburton Road    | SK3 8RF |
| J1K2 | Bridgehall | Criminal damage |                         | Warren Road       | SK3 8HG |
| J1K2 | Bridgehall | Harassment      |                         | Bramhall Lane     | SK2 6JA |
| J1K2 | Bridgehall | Sexual offences |                         | Shaw Heath        | SK2 6QX |
| J1K2 | Bridgehall | Burglary        |                         | Lowfield Road     | SK3 8JP |
| J1K2 | Bridgehall | Criminal damage |                         | Lowfield Road     |