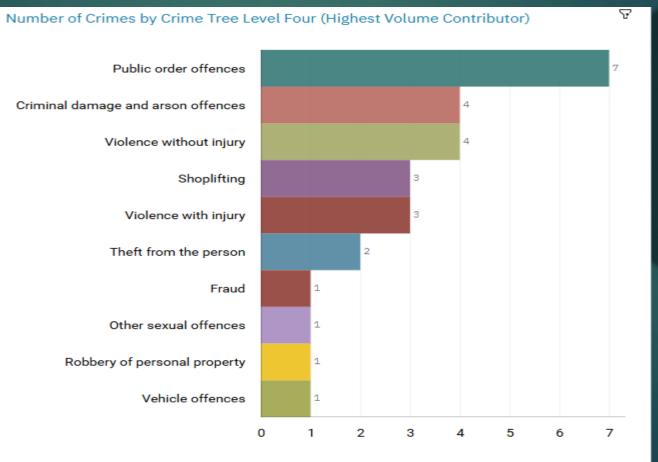

wood Lane West | SK3 8HZ |
|------|------------|-----------------|-------------------------|-------------------|---------|
| J1K2 | Bridgehall | TFMV            |                         | Ashburton Road    | SK3 8RF |
| J1K2 | Bridgehall | Criminal damage |                         | Warren Road       | SK3 8HG |
| J1K2 | Bridgehall | Harassment      |                         | Bramhall Lane     | SK2 6JA |
| J1K2 | Bridgehall | Sexual offences |                         | Shaw Heath        | SK2 6QX |
| J1K2 | Bridgehall | Burglary        |                         | Lowfield Road     | SK3 8JP |
| J1K2 | Bridgehall | Criminal damage |                         | Lowfield Road     | SK3 8JP |



# **J1A3 PEEL CENTRE J1B4 WOODBANK, J1B5 WOODBANK**



# **J1A1 Town Centre ALL RECORDED CRIME**



## J1A1 Town Centre "Street Name" Stats

| J1A1 | Town Centre  | Public order    | Bus station             |                 | SK1 1NU |
|------|--------------|-----------------|-------------------------|-----------------|---------|
| J1A1 | Town Centre  | Assault         | The Calverts Court      | St Petersgate   | SK1 1EB |
|      | Iowin Ocharc | Assaut          |                         | orrelensgate    | ORTIED  |
| J1A1 | Town Centre  | Theft           | O'Neil Morgan Solicitor | St Petersgate   | SK1 1DH |
| J1A1 | Town Centre  | Criminal damage |                         | Great Underbank | SK1 1LL |
| J1A1 | Town Centre  | Public order    | Holland and Barret      | Merseyway       | SK1 1QW |
| J1A1 | Town Centre  | Public order    |                         | Etchells Street |