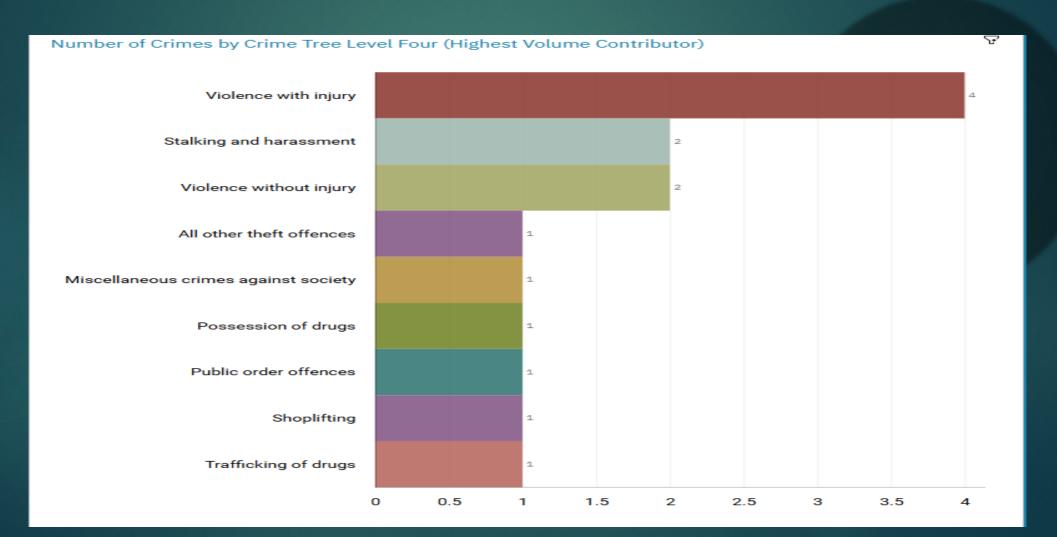

# J1F1 Brinnington And J1F2 Lancashire Hill ALL RECORDED CRIME

#### J1F1 Brinnington ALL RECORDED CRIME