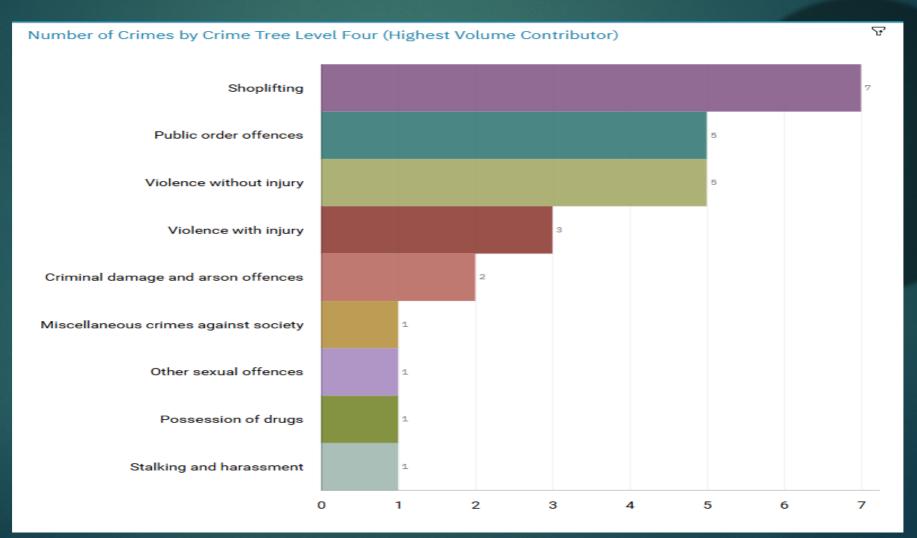

g station     | Buxton Road       |            | SK2 6HA   |
| J1K2  | Bridgehall  | Theft            |                          | Adswood Lane West | Cale Green | SK3 8HZ   |
| J1K2  | Bridgehall  | Harassment       |                          | Adswood Lane East | Cale Green | SK2 6RG   |
|       | Ü           |                  |                          |                   |            |           |
| J1K2  | Bridgehall  | Neighbour issues |                          | Carlingford Close | Adswood    | SK3 8QR   |
| J1K2  | Bridgehall  | Hate incident    |                          | Bramhall Lane     | Cale Green | SK2 6JA   |

Fight, prevent and reduce crime. Keep people safe. Care for victims.



J1A3 PEEL CENTRE J1B4 WOODBANK, J1B5 WOODBANK



#### J1A1 Town Centre ALL RECORDED CRIME



#### J1A1 Town Centre "Street Name" Stats

| J1A1 | Town Centre | Theft           | Argos              | Mersey Square             | SK1 1RA  |
|------|-------------|-----------------|--------------------|---------------------------|----------|
|      |             |                 |                    |                           | 01/1 1ED |
| J1A1 | Town Centre | Public order    | The Calverts Court | St Petersgate             | SK1 1EB  |
| J1A1 | Town Centre | Theft           | Bus station shop   | Mersey Square             | SK1 1NU  |
|      |             |                 |                    |                           |          |
| J1A1 | Town Centre | Assault         |                    | Little Underbank          | SK1 1JT  |
|      |             |                 |