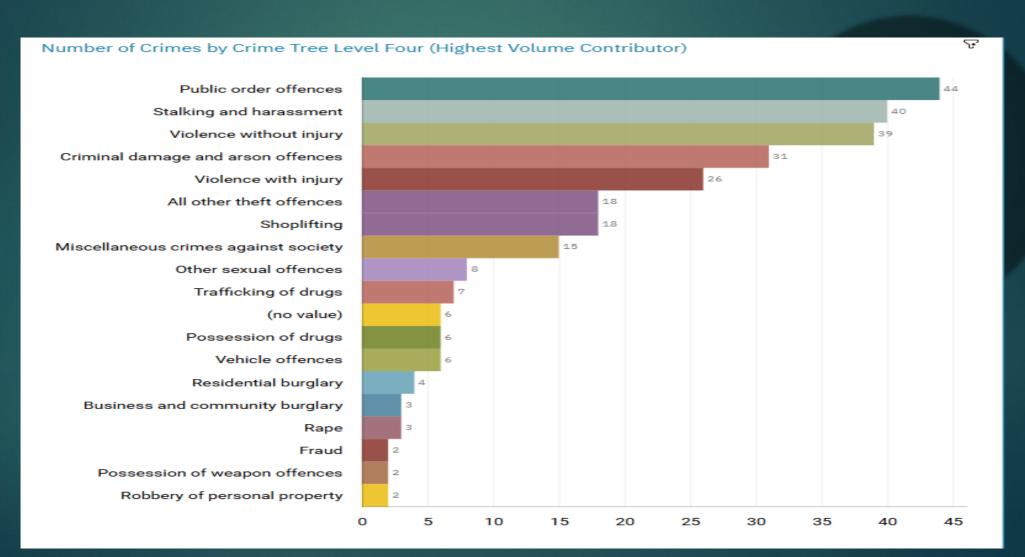

#### STOCKPORT ALL RECORDED CRIME

Fight, prevent and reduce crime. Keep people safe. Care for victims.