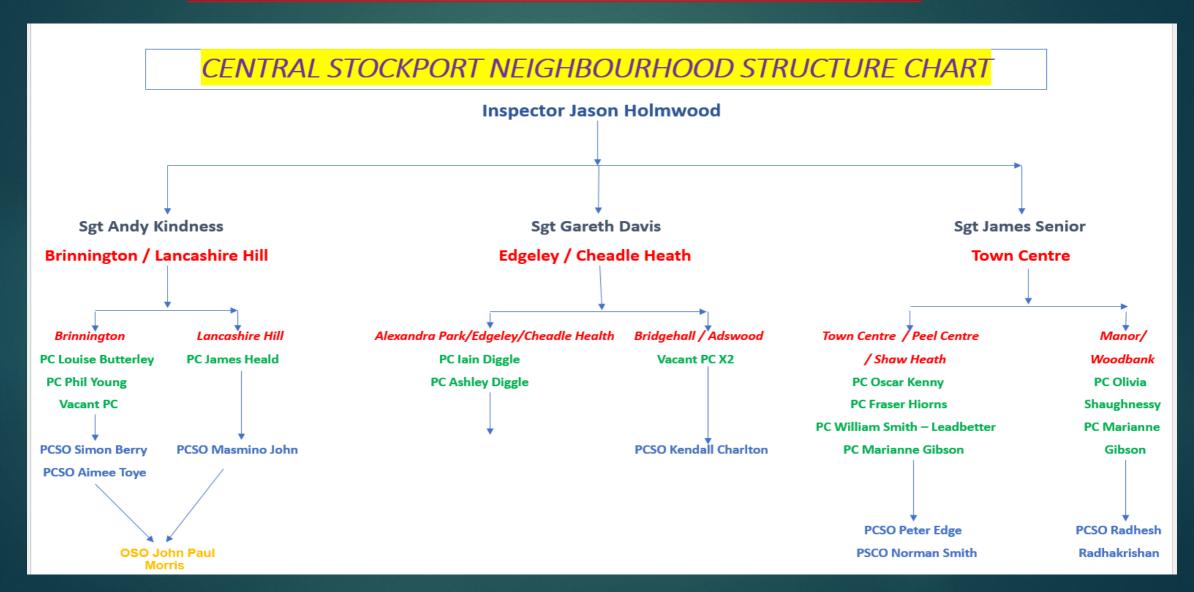

Fight, prevent and reduce crime. Keep people safe. Care for victims.



#### CRIMES AND PRIORITIES

WEEKLY CRIME STATISTICS – WEEK: MARCH 31<sup>ST</sup>
STOCKPORT CENTRAL NEIGHBOURHOOD POLICING TEAM



#### **Neighbourhood Priorities**

- 1. Drugs and Associated ASB
- 2. Burglaries
- 3. Speeding and Other Road Traffic Offences



#### CENTRAL STOCKPORT NEIGHBOURHOOD STRUCTURE CHART





#### **GMP ALL RECORDED CRIME**





#### STOCKPORT ALL RECORDED CRIME



Fight, prevent and reduce crime. Keep people safe. Care for victims.



# J1F1 Brinnington And J1F2 Lancashire Hill ALL RECORDED CRIME



#### J1F1 Brinnington ALL RECORDED CRIME



#### J1F1 Brinnington "Street Name" Stats

| J1F1 | Brinnington | Assault         |               | Crescent Road       | SK1 2QG |
|------|-------------|-----------------|---------------|---------------------|---------|
| J1F1 | Brinnington | Criminal damage |               | Exeter Road         | SK5 8BD |
| J1F1 | Brinnington | Assault         |               | Lapwing Lane        | SK5 8JF |
| J1F1 | Brinnington | Criminal damage | Dunton Towers | Northumberland Road | SK5 8NR |
| J1F1 | Brinnington | Assault         | Highfields