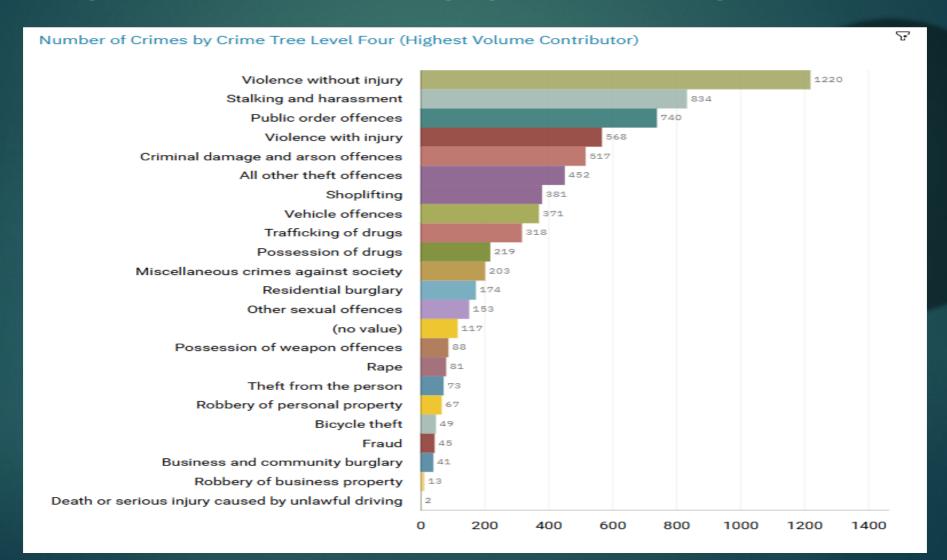

Fight, prevent and reduce crime. Keep people safe. Care for victims.



#### CRIMES AND PRIORITIES

WEEKLY CRIME STATISTICS – WEEK: MARCH 31<sup>ST</sup>
STOCKPORT CENTRAL NEIGHBOURHOOD POLICING TEAM



#### **Neighbourhood Priorities**

- 1. Drugs and Associated ASB
- 2. Burglaries
- 3. Speeding and Other Road Traffic Offences



#### CENTRAL STOCKPORT NEIGHBOURHOOD STRUCTURE CHART





#### **GMP ALL RECORDED CRIME**





#### STOCKPORT ALL RECORDED CRIME



Fight, prevent and reduce crime. Keep people safe. Care for victims.



# J1F1 Brinnington And J1F2 Lancashire Hill ALL RECORDED CRIME



#### J1F1 Brinnington ALL RECORDED CRIME



#### J1F1 Brinnington "Street Name" Stats

| J1F1 | Brinnington | Assault         |               | Crescent Road       | SK1 2QG |
|------|-------------|-----------------|---------------|---------------------|---------|
| J1F1 | Brinnington | Criminal damage |               | Exeter Road         | SK5 8BD |
| J1F1 | Brinnington | Assault         |               | Lapwing Lane        | SK5 8JF |
| J1F1 | Brinnington | Criminal damage | Dunton Towers | Northumberland Road | SK5 8NR |
| J1F1 | Brinnington | Assault         | Highfields    | Essex Road          | SK5 8DR |