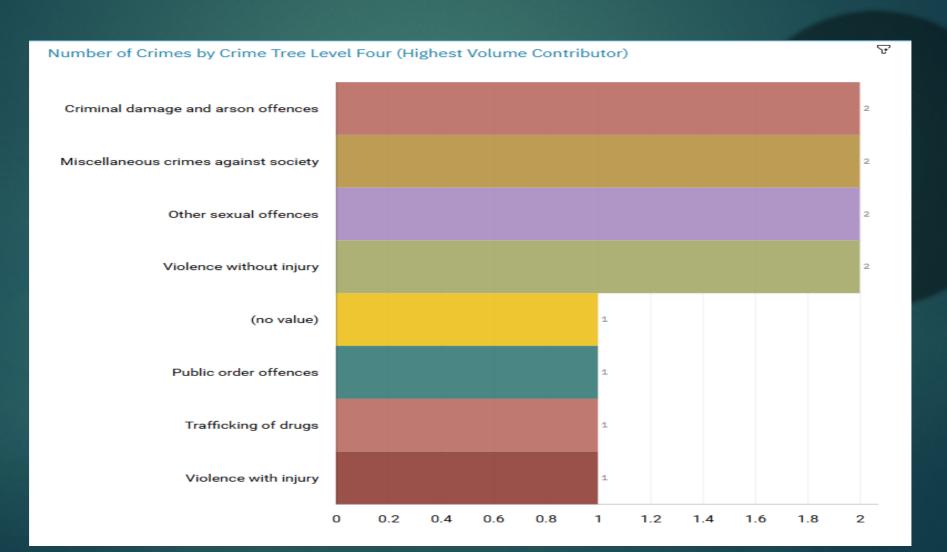

| SK1 3NQ |
| J1A3 | Shaw Heath | Public order    | Shaw Heath Park | Kimberley Street      | Cale Green | SK3 8EB |
| J1A3 | Shaw Heath | Assault         | The Crown Inn   | Higher Hillgate       |            | SK1 3ER |
| J1A3 | Shaw Heath | Burglary        |                 | Welcroft Street       |            | SK1 3DF |
| J1A3 | Shaw Heath | Assault         |                 | Bosden Close          |            | SK1 3PF |
| J1A3 | Shaw Heath | Drug offences   |                 | Wellington Road South |            | SK2 6NG |
| J1A3 | Shaw Heath | Public order    |                 | Avon Street           |            | SK3 8DR |
| J1A3 | Shaw Heath | Assault         | Lincoln Towers  | Bosden Fold           |            | SK1 3PQ |



#### J1B4 Woodbank ALL RECORDED CRIME



#### J1B4 Woodbank "Street Name" Stats

| J1B4   | Woodbank   | Arson           | Woodbank Industrial estate | Turncroft Lane   | SK1 4AR     |
|--------|------------|-----------------|----------------------------|------------------|-------------|
| 1454   |            |                 |                            |                  | 0144 4115   |
| J1B4   | Woodbank   | Assault         | Victoria Hotel             | Hall Street      | SK1 4HE     |
| J1B4   | Woodbank   | Threats         |                            | Hall Street      | SK1 4JG     |
| J1B4   | Woodbank   | Public order    |                            | Offerton Lane    | SK2 5AA     |
| 0121   | Woodballik | abile order     |                            | Onotion Land     | 5112 67 V 1 |
| J1B4   | Woodbank   | Harass