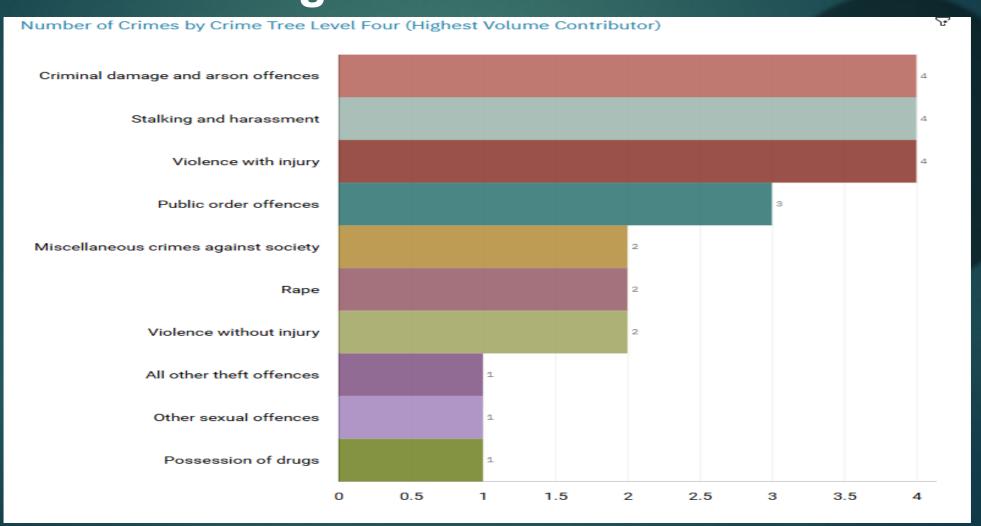

# J1F1 Brinnington And J1F2 Lancashire Hill ALL RECORDED CRIME

#### J1F1 Brinnington ALL RECORDED CRIME