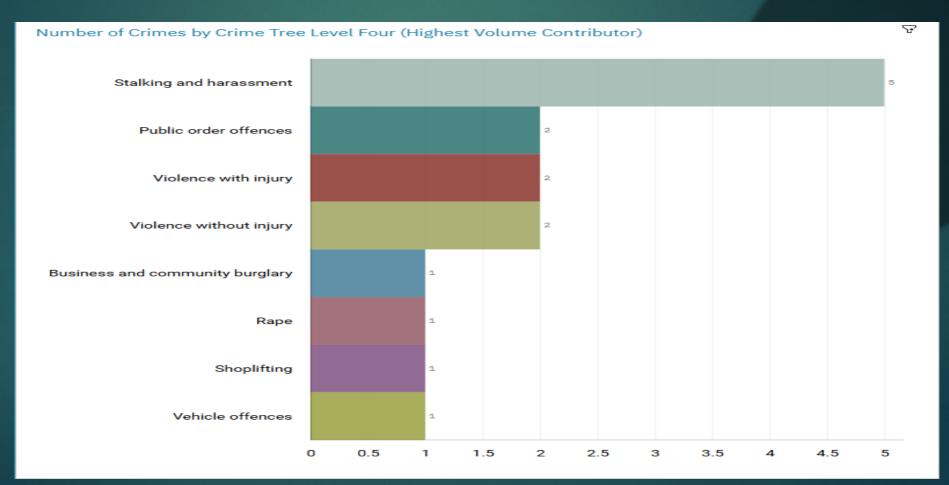

ue  | SK1 4BL     |
| O ID-I | VVOOdbank  | narasmon        |                            | Sichado / Worldo | SITT 4BE    |
| J1B4   | Woodbank   | Threats         | The Raj Masala             | Turncroft Lane   | SK1 4BN     |
| 1454   |            |                 |                            | l                | 01/4 4110   |
| J1B4   | Woodbank   | Criminal damage |                            | Hanson Mews      | SK1 4HS     |
| J1B4   | Woodbank   | Assault         | Woodland Court             | Woodlands Drive  | SK2 5BJ     |
|        |            |                 |                            |                  |             |
| J1B4   | Woodbank   |                 |                            |                  |             |



## J1B5 Hillgate and Heavily ALL RECORDED CRIME



### J1B5 Hillgate And Heavily "Street Name" Stats

| LADE |                   | 71.0             |              |                  |         | 01/4 41 0 |
|------|-------------------|------------------|--------------|------------------|---------|-----------|
| J1B5 | Hillgate/ Heavily | Theft            | Lidl         | Hempshaw Lane    |         | SK1 4LG   |
| J1B5 | Hillgate/ Heavily | Vehicle Offences | вт           | Brundrett Street |         | SK1 4LW   |
| J1B5 | Hillgate/ Heavily | Burglary         | Beaver House | Victoria Park    |         | SK1 4ER   |
| J1B5 | Hillgate/ Heavily | Threats          |              | Soudan Road      | Heavily | SK2 6PH   |
| J1B5 | Hillgate/ Heavily | Threats          |              | Borrowdale Road  |         | SK2 6DX   |
| J1B5 | Hillgate/