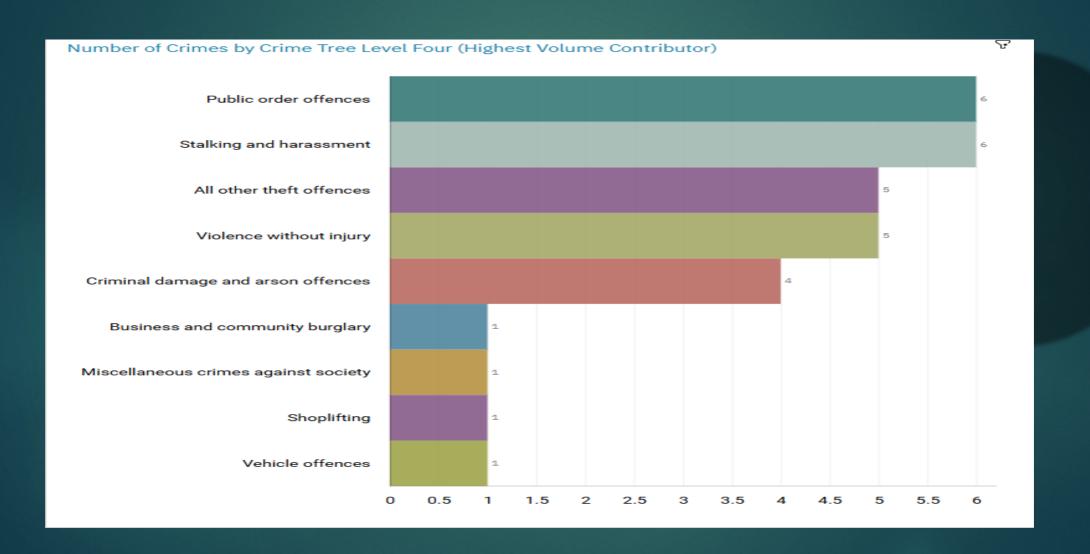

Crescent | Adswood       | SK3 8LX |
| J1K1 | Adswood | Assault               | Cherryfield Nursing Home   | Petersburg Road     | Edgeley       | SK3 9QZ |
| J1K1 | Adswood | Arson/criminal damage |                            | Appleby Close       | Adswood       | SK3 8LB |
| J1K1 | Adswood | Assault               |                            | Tarporley Close     | Adswood       | SK3 8NE |
| J1K1 | Adswood | Assault               |                            | Vienna Road         | Edgeley       | SK3 9QH |
|      |         |                       |                            |                     |               |         |
| J1K1 | Adswood | Theft                 |                            | Finland Road        | Edgeley       | SK3 9QN |

#### J1K2 Bridgehall ALL RECORDED CRIME



#### J1K2 Bridgehall "Street Name" Stats

| J1K2  | Bridgehall  | Assault          |                          | Abergele Street   | Cale Green | SK2 6HE   |
|-------|-------------|------------------|--------------------------|-------------------|------------|-----------|
| J1K2  | Bridgehall  | Assault          |                          | Portrea Close     | Davenport  | SK3 8RU   |
| J1K2  | Bridgehall  | Criminal damage  | Stockport Cricket Club   | Beech Road        | Cale Green | SK3 8HD   |
| 01112 | 2 nageriali | ommar damago     | Stoomport Official Glass | 50001111000       | Cale Creen | one on B  |
| J1K2  | Bridgehall  | Theft            |                          | Bramhall Lane     | Cale Green | SK2 6JA   |
| J1K2  | Bridgehall  | Public order     |