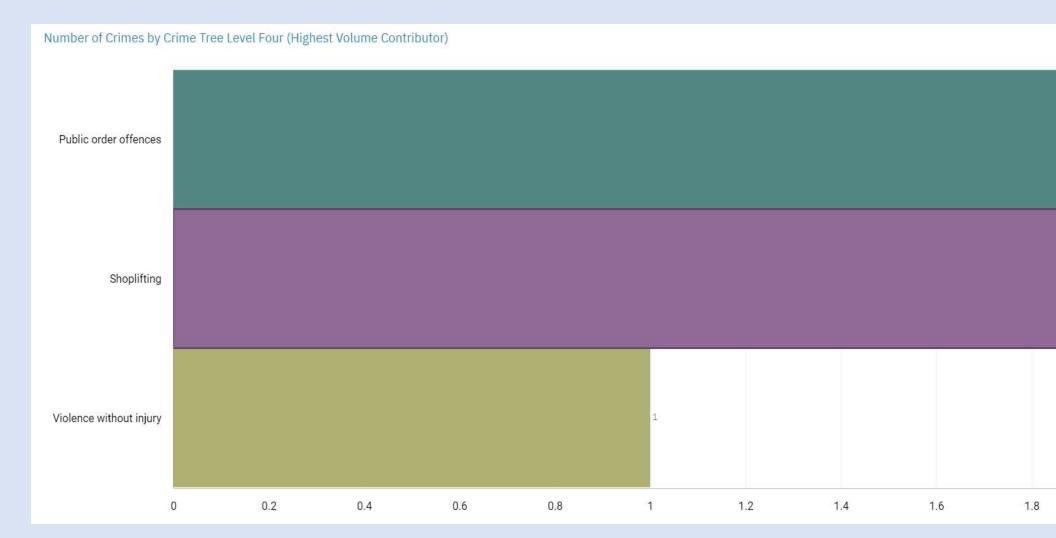

me Tree Level Four (Highest Volume Contributor)



### STOCKPORT ALL RECORDED CRIME

Number of Crimes by Crime Tree Level Four (Highest Volume Contributor)



# J1F1 Brinnington And J1F2 Lancashire Hill ALL RECORDED CRIME

# **J1F1 Brinnington ALL RECORDED CRIME**



#### J1F2 Lancashire Hill ALL RECORDED CRIME



# J1C4 ALEXANDRA PARK J1C5 EDGELEY J1C6 CHEADLE HEATH J1K1 BRIDGEHALL & J1K2 ADSWOOD ALL RECORDED CRIME

#### J1C4 Alexandra Park ALL RECORDED CRIME



# J1C5 Edgeley ALL RECORDED CRIME





#### J1C6 Cheadle Heath ALL RECORDED CRIME



# J1K1 Adswood/J1K2 Bridgehall ALL RECORDED CRIN



# J1A1 TOWN CENTRE J1A2 PEEL CENTRE J1A3 PEEL CENTRE J1B4 WOODBANK, J1B5 WOODBAN ALL RECORDED CRIME

#### **J1A1 Town Centre ALL RECORDED CRIME**



#### **J1A2 Peel Centre ALL RECORDED CRIME**



#### **J1A3 Shaw Heath ALL RECORDED CRIME**



#### J1B4 Woodbank ALL RECORDED CRIME



# J1B5 Hillgate and Heavily ALL RECORDED CRIME