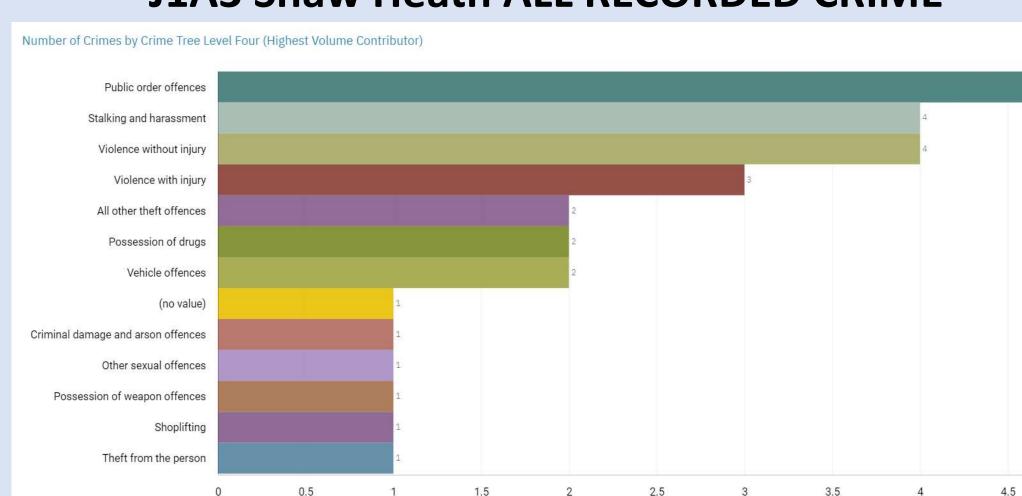

### STOCKPORT ALL RECORDED CRIME

Number of Crimes by Crime Tree Level Four (Highest Volume Contributor)



# J1F1 Brinnington And J1F2 Lancashire Hill ALL RECORDED CRIME

# **J1F1 Brinnington ALL RECORDED CRIME**



#### J1F2 Lancashire Hill ALL RECORDED CRIME



# J1C4 ALEXANDRA PARK J1C5 EDGELEY J1C6 CHEADLE HEATH J1K1 BRIDGEHALL & J1K2 ADSWOOD ALL RECORDED CRIME

#### J1C4 Alexandra Park ALL RECORDED CRIME



# J1C5 Edgeley ALL RECORDED CRIME





#### J1C6 Cheadle Heath ALL RECORDED CRIME



# J1K1 Adswood/J1K2 Bridgehall ALL RECORDED CRIN



# J1A1 TOWN CENTRE J1A2 PEEL CENTRE J1A3 PEEL CENTRE J1B4 WOODBANK, J1B5 WOODBAN ALL RECORDED CRIME

#### **J1A1 Town Centre ALL RECORDED CRIME**



#### **J1A2 Peel Centre ALL RECORDED CRIME**



#### **J1A3 Shaw Heath ALL RECORDED CRIME**



#### J1B4 Woodbank ALL RECORDED CRIME



# J1B5 Hillgate and Heavily ALL RECORDED CRIME