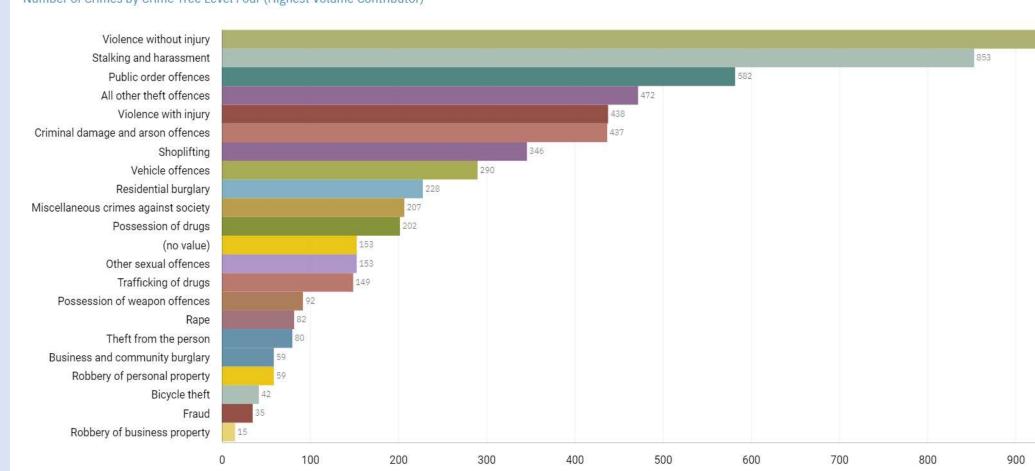

### **GMP ALL RECORDED CRIME**

Number of Crimes by Crime Tree Level Four (Highest Volume Contributor)