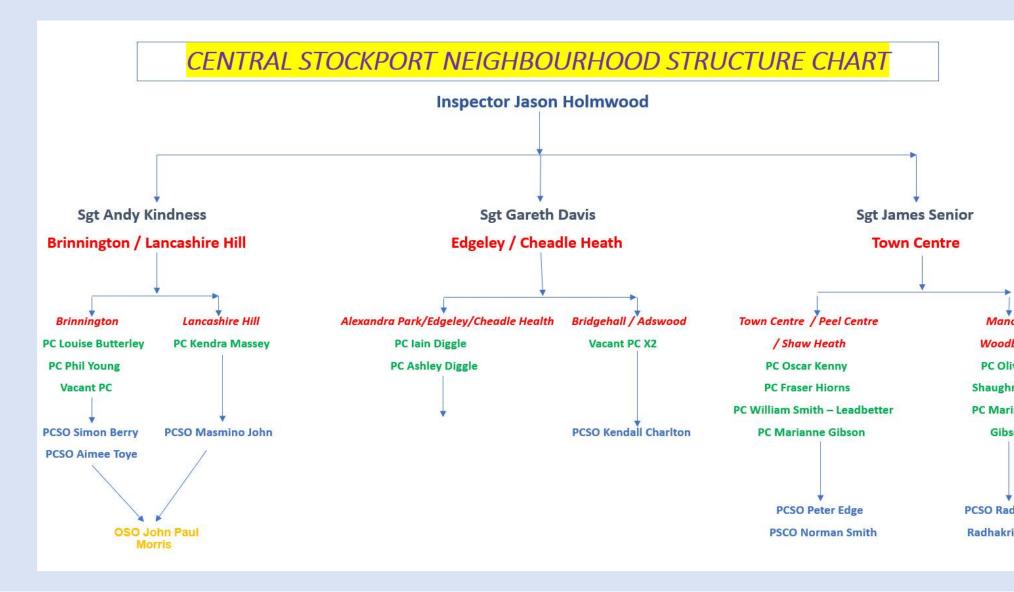

# CRIMES AND PRIORITIES

WEEKLY CRIME STATISTICS – Week: 13<sup>th</sup> January 2025
STOCKPORT CENTRAL NEIGHBOURHOOD POLICING TEAM

# **Neighbourhood Priorities**

- 1. Drugs and Associated ASB
- 2. Burglaries
- 3. Speeding and Other Road Traffic Offences

#### CENTRAL STOCKPORT NEIGHBOURHOOD STRUCTURE CHART



### **GMP ALL RECORDED CRIME**

Number of Crimes by Crime Tree Level Four (Highest Volume Contributor)



### STOCKPORT ALL RECORDED CRIME

Number of Crimes by Crime Tree Level Four (Highest Volume Contributor)



# J1F1 Brinnington And J1F2 Lancashire Hill ALL RECORDED CRIME

# **J1F1 Brinnington ALL RECORDED CRIME**



#### J1F2 Lancashire Hill ALL RECORDED CRIME



# J1C4 ALEXANDRA PARK J1C5 EDGELEY J1C6 CHEADLE HEATH J1K1 BRIDGEHALL & J1K2 ADSWOOD ALL RECORDED CRIME

#### J1C4 Alexandra Park ALL RECORDED CRIME



# J1C5 Edgeley ALL RECORDED CRIME





#### J1C6 Cheadle Heath ALL RECORDED CRIME



# J1K1 Adswood/J1K2 Bridgehall ALL RECORDED CRIN



# J1A1 TOWN CENTRE J1A2 PEEL CENTRE J1A3 PEEL CENTRE J1B4 WOODBANK, J1B5 WOODBAN ALL RECORDED CRIME

#### **J1A1 Town Centre ALL RECORDED