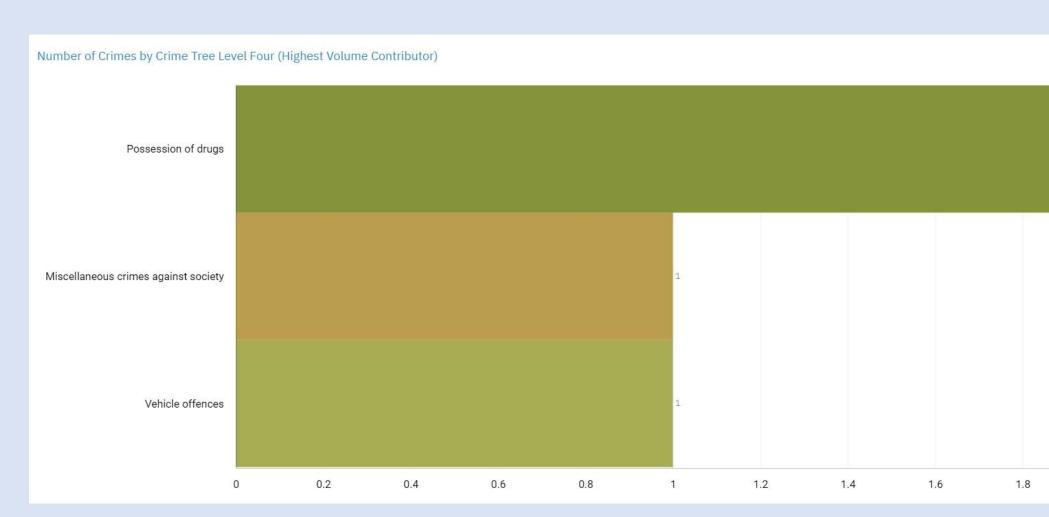

### **GMP ALL RECORDED CRIME**

Number of Crimes by Crime Tree Level Four (Highest Volume Contributor)