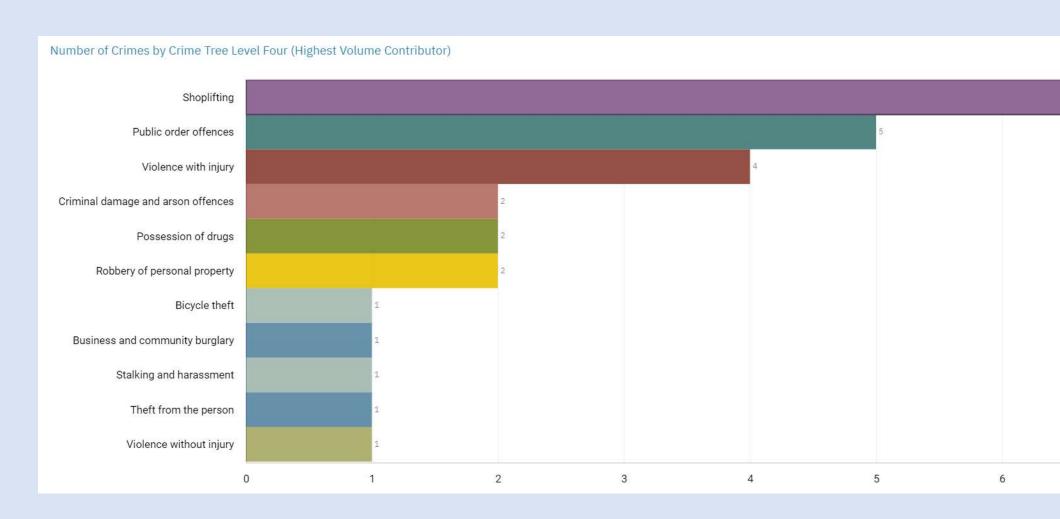

MP ALL RECORDED CRIME**

Number of Crimes by Crime Tree Level Four (Highest Volume Contributor)



### STOCKPORT ALL RECORDED CRIME

Number of Crimes by Crime Tree Level Four (Highest Volume Contributor)



# J1F1 Brinnington And J1F2 Lancashire Hill ALL RECORDED CRIME

# **J1F1 Brinnington ALL RECORDED CRIME**



#### J1F2 Lancashire Hill ALL RECORDED CRIME



# J1C4 ALEXANDRA PARK J1C5 EDGELEY J1C6 CHEADLE HEATH J1K1 BRIDGEHALL & J1K2 ADSWOOD ALL RECORDED CRIME

#### J1C4 Alexandra Park ALL RECORDED CRIME



# J1C5 Edgeley ALL RECORDED CRIME





#### J1C6 Cheadle Heath ALL RECORDED CRIME



# J1K1 Adswood/J1K2 Bridgehall ALL RECORDED CRIN



# J1A1 TOWN CENTRE J1A2 PEEL CENTRE J1A3 PEEL CENTRE J1B4 WOODBANK, J1B5 WOODBAN ALL RECORDED CRIME

#### **J1A1 Town Centre ALL RECORDED CRIME**



#### **J1A2 Peel Centre ALL RECORDED CRIME**



#### **J1A3 Shaw Heath ALL RECORDED CRIME**



#### J1B4 Woodbank ALL RECORDED CRIME



# J1B5 Hillgate and Heavily ALL RECORDED CRIME