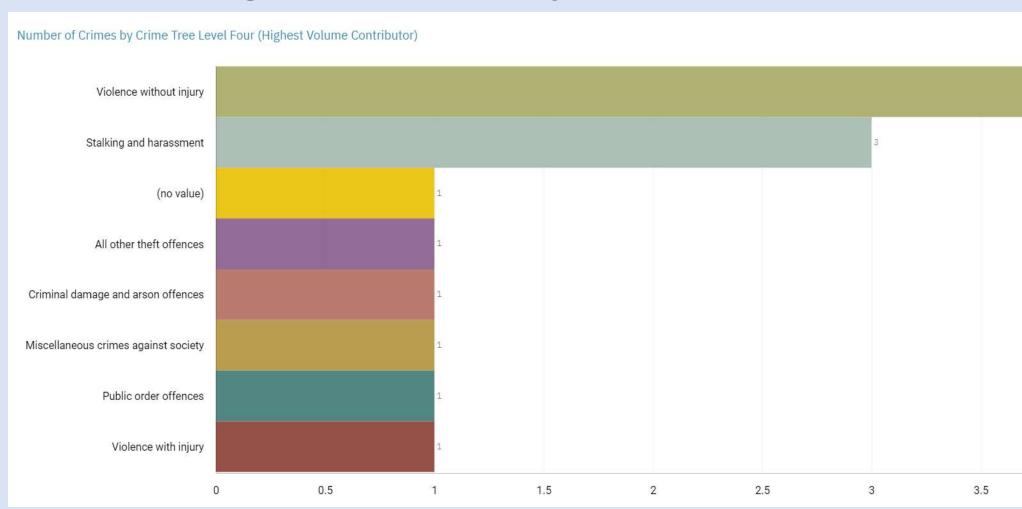

### STOCKPORT ALL RECORDED CRIME

Number of Crimes by Crime Tree Level Four (Highest Volume Contributor)