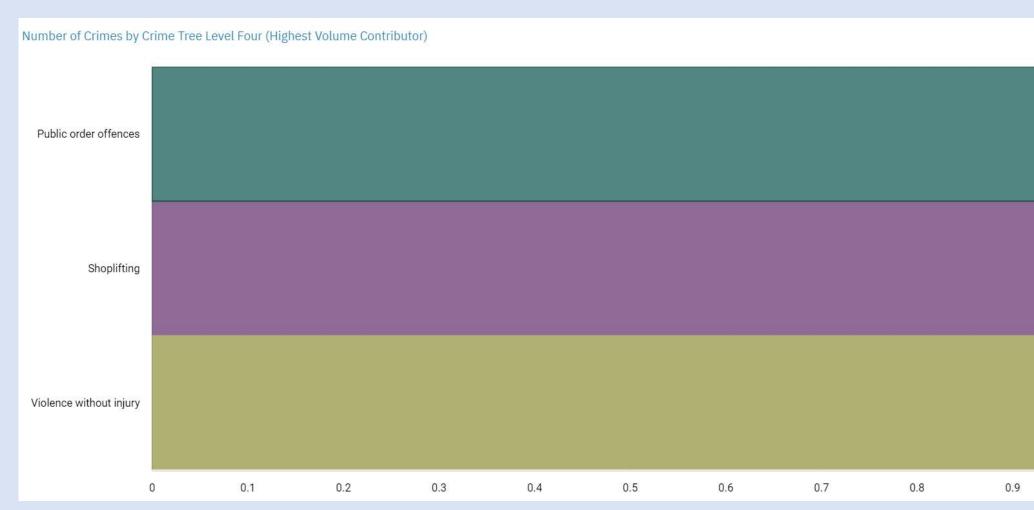

### STOCKPORT ALL RECORDED CRIME

Number of Crimes by Crime Tree Level Four (Highest Volume Contributor)