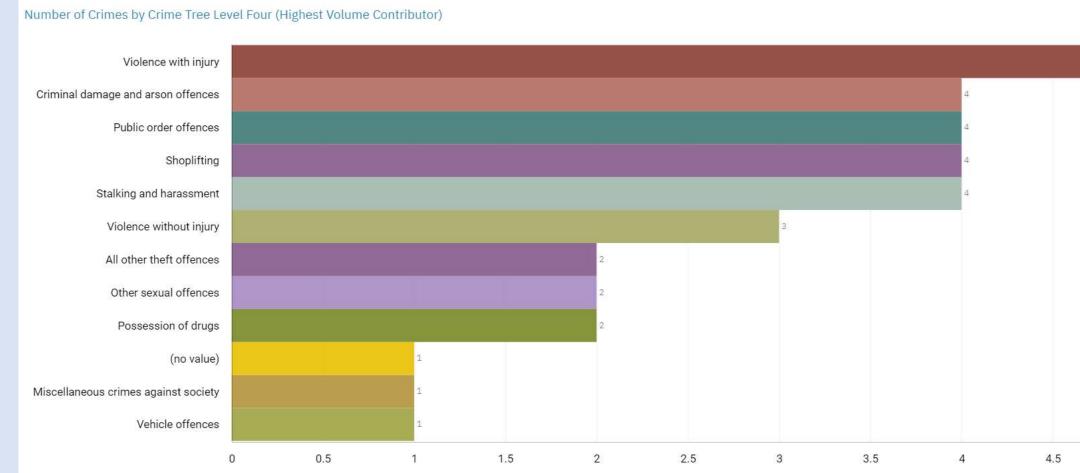

### STOCKPORT ALL RECORDED CRIME

Number of Crimes by Crime Tree Level Four (Highest Volume Contributor)