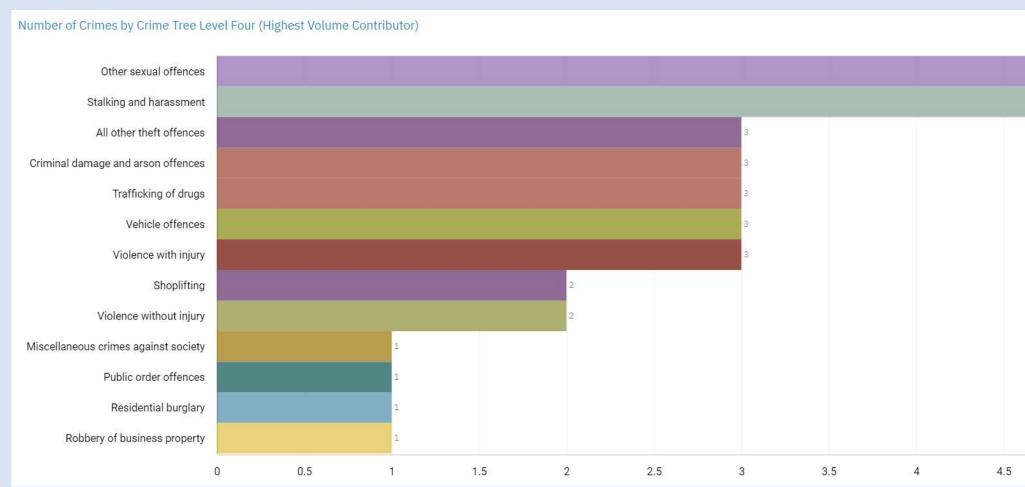

### **GMP ALL RECORDED CRIME**

Number of Crimes by Crime Tree Level Four (Highest Volume Contributor)