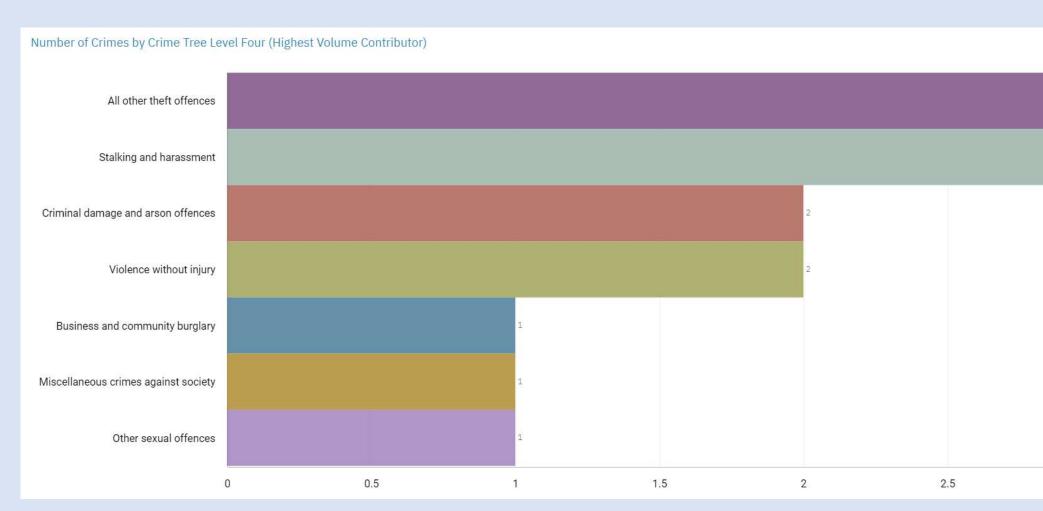

### **GMP ALL RECORDED CRIME**

Number of Crimes by Crime Tree Level Four (Highest Volume Contributor)