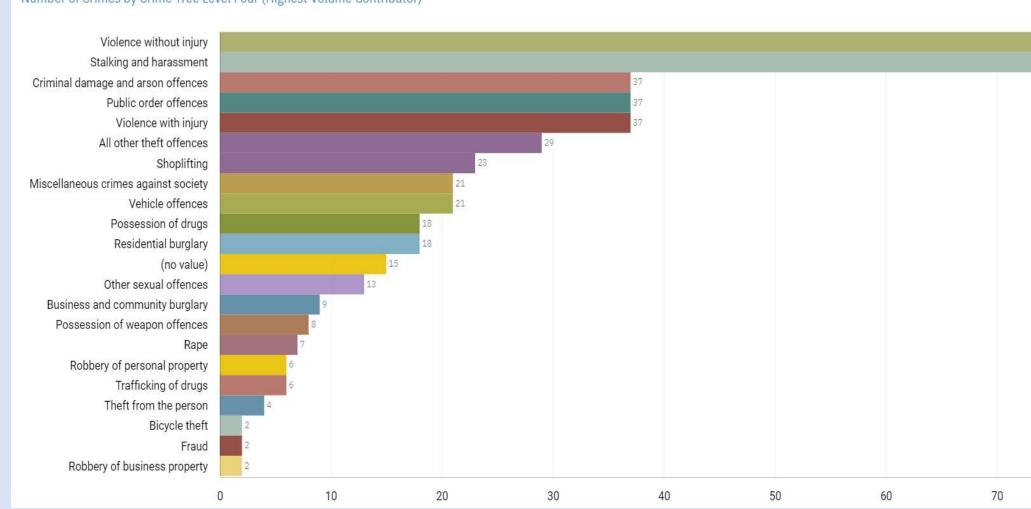

### STOCKPORT ALL RECORDED CRIME

Number of Crimes by Crime Tree Level Four (Highest Volume Contributor)