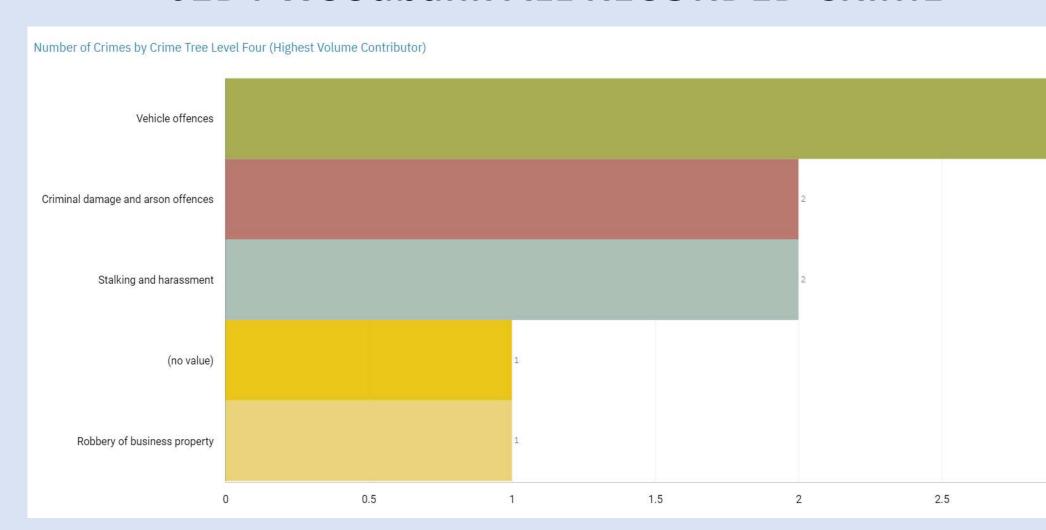

### **GMP ALL RECORDED CRIME**

Number of Crimes by Crime Tree Level Four (Highest Volume Contributor)