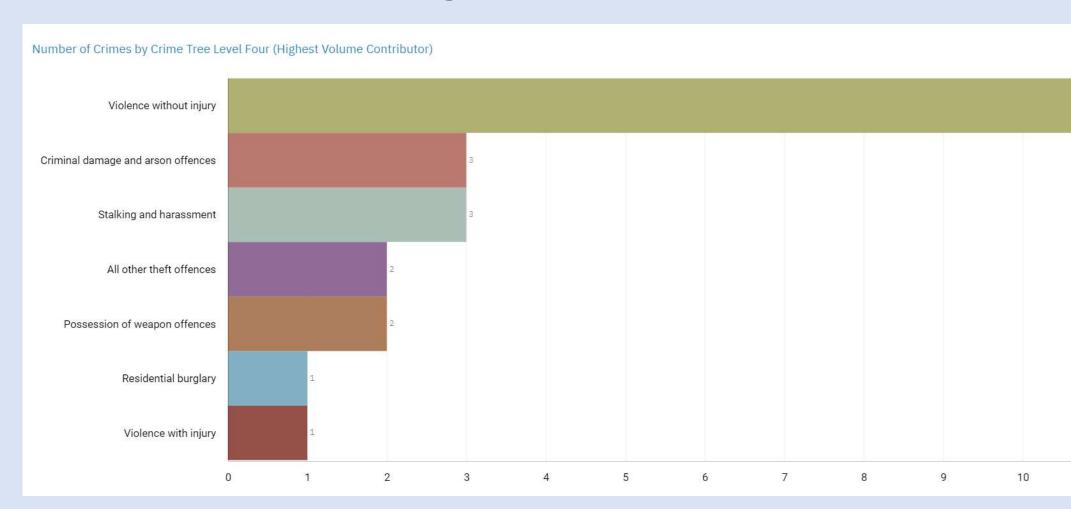

# CRIMES AND PRIORITIES

WEEKLY CRIME STATISTICS – Week: 13<sup>th</sup> January 2025
STOCKPORT CENTRAL NEIGHBOURHOOD POLICING TEAM

# **Neighbourhood Priorities**

- 1. Drugs and Associated ASB
- 2. Burglaries
- 3. Speeding and Other Road Traffic Offences

#### CENTRAL STOCKPORT NEIGHBOURHOOD STRUCTURE CHART



### **GMP ALL RECORDED CRIME**

Number of Crimes by Crime Tree Level Four (Highest Volume Contributor)



### STOCKPORT ALL RECORDED CRIME

Number of Crimes by Crime Tree Level Four (Highest Volume Contributor)



# J1F1 Brinnington And J1F2 Lancashire Hill ALL RECORDED CRIME

# **J1F1 Brinnington ALL RECORDED CRIME**



#### J1F2 Lancashire Hill ALL RECORDED CRIME



# J1C4 ALEXANDRA PARK J1C5 EDGELEY J1C6 CHEADLE HEATH J1K1 BRIDGEHALL & J1K2 ADSWOOD ALL RECORDED CRIME

#### J1C4 Alexandra Park ALL RECORDED CRIME



# J1C5 Edgeley ALL RECORDED CRIME





#### J1C6 Cheadle Heath ALL RECORDED CRIME



# J1K1 Adswood/J1K2 Bridgehall ALL RECORDED CRIN



# J1A1 TOWN CENTRE J1A2 PEEL CENTRE J1A3 PEEL CENTRE J1B4 WOODBANK, J1B5 WOODBAN ALL RECORDED CRIME

#### **J1A1 Town Centre ALL RECORDED CRIME**



#### **J1A2 Peel Centre ALL RECORDED CRIME**



#### **J1A3 Shaw Heath ALL RECORDED CRIME**



#### J1B4 Woodbank ALL RECORDED CRIME



# J1B5 Hillgate and Heavily ALL RECORDED CRIME