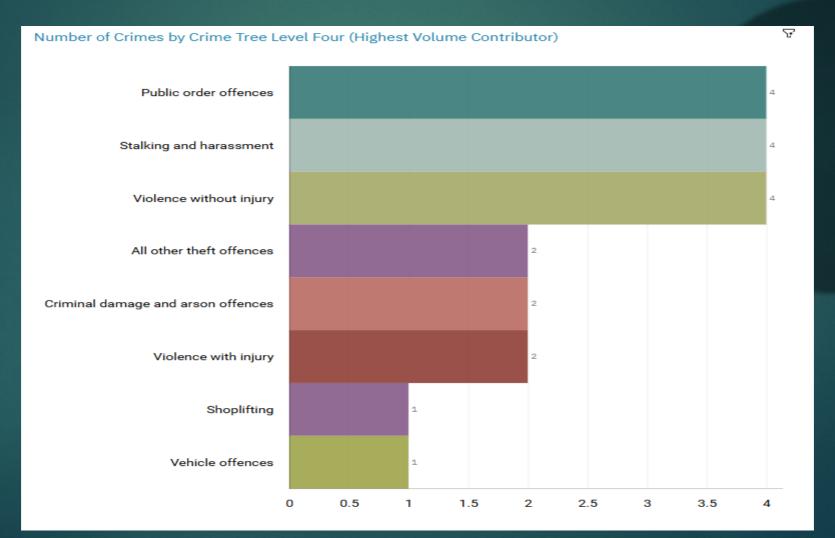

# J1F1 Brinnington And J1F2 Lancashire Hill ALL RECORDED CRIME

#### J1F1 Brinnington ALL RECORDED CRIME