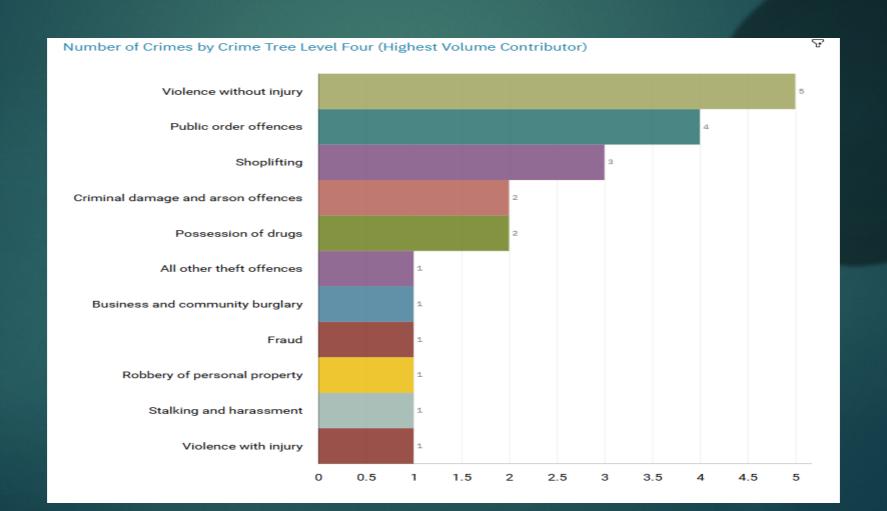

#### J1A1 Town Centre ALL RECORDED CRIME

#### J1A1 Town Centre "Street Name" Stats

| J1A1 | Town Centre | Assault         | Little Underbank   |                    | SK1 1LA |
|------|-------------|-----------------|--------------------|--------------------|---------|
| J1A1 | Town Centre | Drug offences   | The Choices Centre | High Bank Side     | SK1 1HG |
| J1A1 | Town Centre | Public order    | Union Bank         | Bridge Street      | SK1 1XR |
| J1A1 | Town Centre | Robbery         |                    | Princes Street     | SK1 1SL |
| J1A1 | Town Centre | Public order    |                    | St Petersgate      | SK1 1EB |
| J1A1 | Town Centre | Criminal damage | Victoria House     | Wellington Street  | SK1 3AD |
| J1A1 | Town Centre | Theft           | Tesco              | Mersey Square      | SK1 1RA |
| J1A1 | Town Centre | Harassment      | The Interchange    | Daw Bank           | SK3 0GG |
| J1A1 | Town Centre | Burglary        |                    | Mealhouse Brow     | SK1 1JP |
| J1A1 | Town Centre | Theft           | Argos              | Mersey Square      | SK1 1RA |
| J1A1 | Town Centre | Burglary        |                    | Mealhouse Brow     | SK1 1JP |
| J1A1 | Town Centre | Fraud           | 3G LTD             | Merseyway          | SK1 1PL |
| J1A1 | Town Centre | Assault         | Travelodge         | Heaton Lane        | SK4 1BS |
| J1A1 | Town Centre | Assault         | The Gym            | Bridgefield Street | SK1 1SA |
| J1A1 | Town Centre | Public order    | The Light cinema   | Bridgefield Street | SK1 1SA |
| J1A1 | Town Centre | Public order    | Bus station        | Daw Bank           | SK1 1NU |