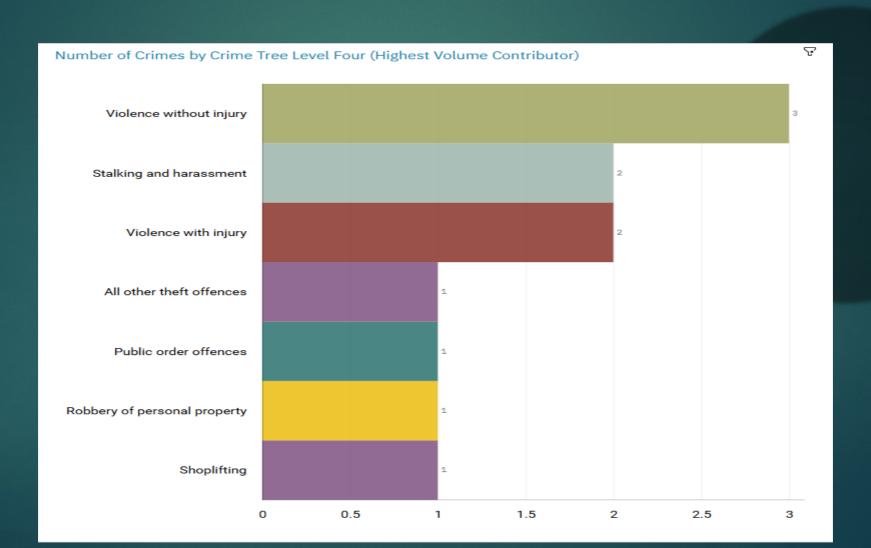

| Ratcliffe Towers    | Bosden Fold           | SK1 3PB |
| J1A3 | Shaw Heath   | Public order     |                     | Bateson Street        | SK1 2NG |
| J1A3 | Shaw Heath   | Assault          |                     | Mottram Street        | SK1 3PA |
| J1A3 | Shaw Heath   | Vehicle offences | Premier Inn         | Churchgate            | SK1 1YG |
| J1A3 | Shaw Heath   | Harassment       |                     | Hollingworth Close    | SK1 3NJ |
| J1A3 | Shaw Heath   | Theft            | Priceless discounts | Wellington Road South | SK1 3TH |
| J1A3 | Shaw Heath   | Criminal damage  | Lincoln Towers      | Bosden Fold           | SK1 3PG |
| J1A3 | Shaw Heath   | Harassment       | Mottram Towers      | Mottram Fold          | SK1 3NX |



#### J1B4 Woodbank ALL RECORDED CRIME



#### J1B4 Woodbank "Street Name" Stats

| J1B4 | Woodbank | Public order             | The Museum Vernon Park | Turncroft Lane | SK1 4AR |
|------|----------|--------------------------|------------------------|----------------|---------|
| J1B4 | Woodbank | Public order             | Vernon Park            | Turncroft Lane | SK1 4AR |
| J1B4 | Woodbank | Assault                  | Bruce Lodge            | Turncroft Lane | SK1 4AU |
| J1B4 | Woodbank | Assault                  |                        | Glebe Street   | SK1 4DL |
| J1B4 | Woodbank | Assault                  |                        | Ludlow Road    | SK2 5BQ |
| J1B4 | Woodbank | Theft                    |                        | Forbes Close   | SK1 4HG |
| J1B4 | Woodbank | Theft                    | Service Station