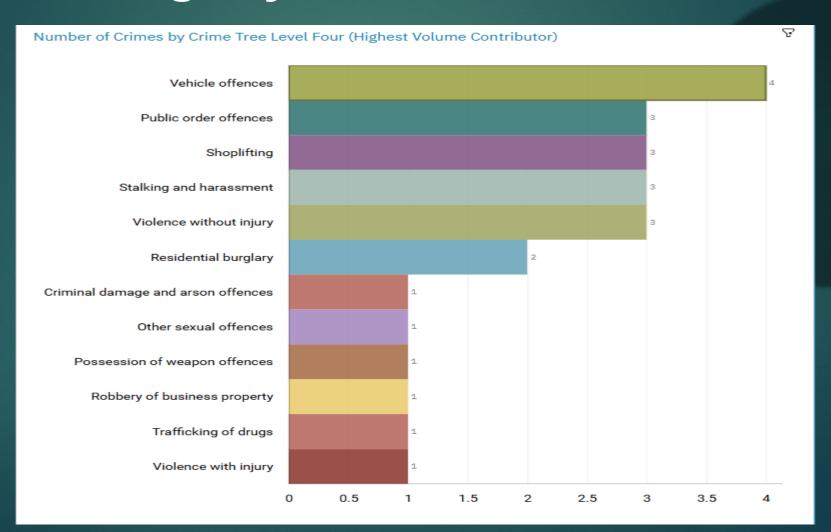

ADLE HEATH

J1K1 BRIDGEHALL & J1K2 ADSWOOD

ALL RECORDED CRIME



#### J1C4 Alexandra Park ALL RECORDED CRIME



#### J1C4 Alexandra Park "Street Name" Stats

| J1C4 Alexandra Park | Public order | Stockport County football club | Hardcastle Road | SK3 9DD |
|---------------------|--------------|--------------------------------|-----------------|---------|
| J1C4 Alexandra Park | Assault      | Stockport County Football Club | Hardcastle Road | SK3 9DD |
| J1C4 Alexandra Park | Assault      | Tesco Express                  | Stockport Road  | SK3 0PW |
| J1C4 Alexandra Park | Theft        | The Railway                    | Edgeley Road    | SK3 0TR |
| J1C4 Alexandra Park | Public order | Alexandra Park                 | Edgeley Road    | SK3 9NB |



#### J1C5 Edgeley ALL RECORDED CRIME



#### J1C5 Edgeley "Street Name" Stats

| J1C5 | Edgeley | Theft                 | Morrison Supermarket  | Edgeley Road      | SK3 0RJ  |
|------|---------|-----------------------|-----------------------|-------------------|----------|
| 1105 | Edgeley | Duralon               |                       | Derby Street      | SK3 9HF  |
| 3103 | Eugeley | Burglary              |                       | Delby Street      | 3K3 9HF  |
| J1C5 | Edgeley | Possession of weapons | Rear of Castle Street |                   | SK3 9AR  |
| J1C5 | Edgeley | Assault               |                       | Viaduct Street    | SK3 0EQ  |
|      |         |                       |                       |                   |          |
| J1C5 | Edgeley | Vehicle offences      |                       | Northg