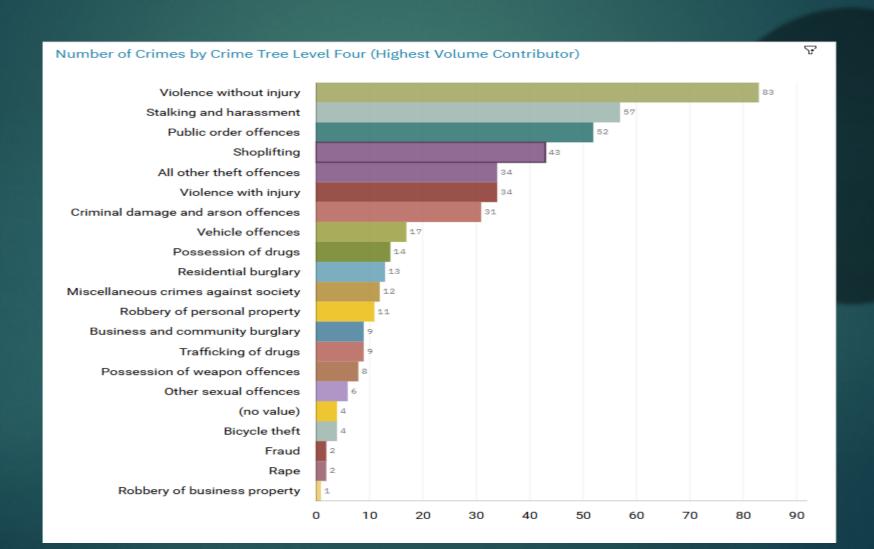

#### STOCKPORT ALL RECORDED CRIME

Fight, prevent and reduce crime. Keep people safe. Care for victims.