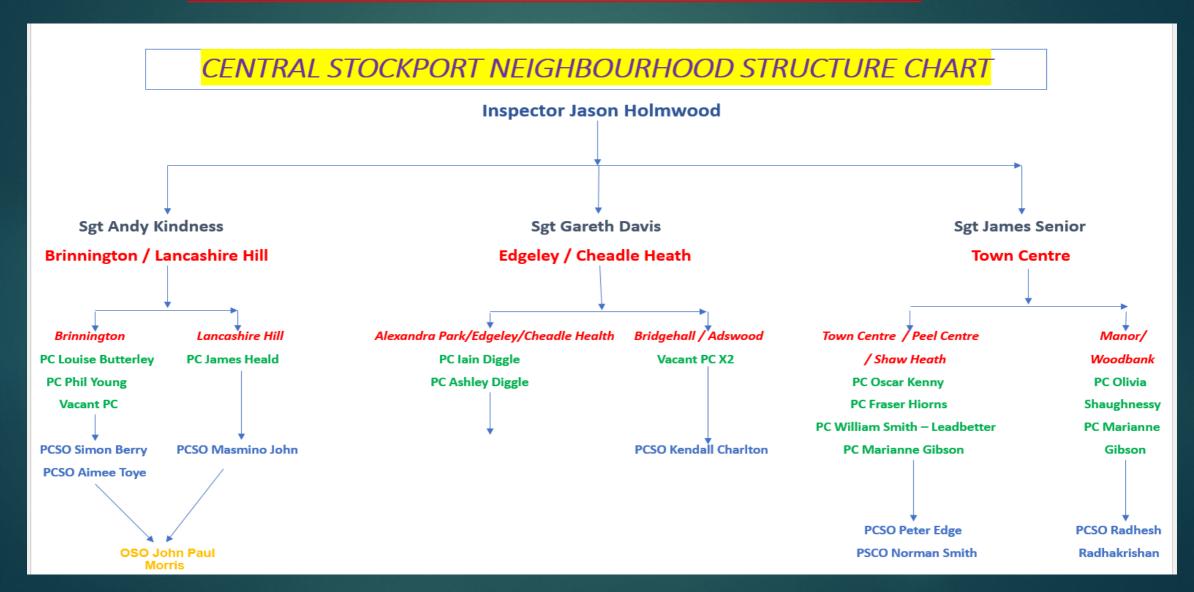

#### CENTRAL STOCKPORT NEIGHBOURHOOD STRUCTURE CHART

Fight, prevent and reduce crime. Keep people safe. Care for victims.