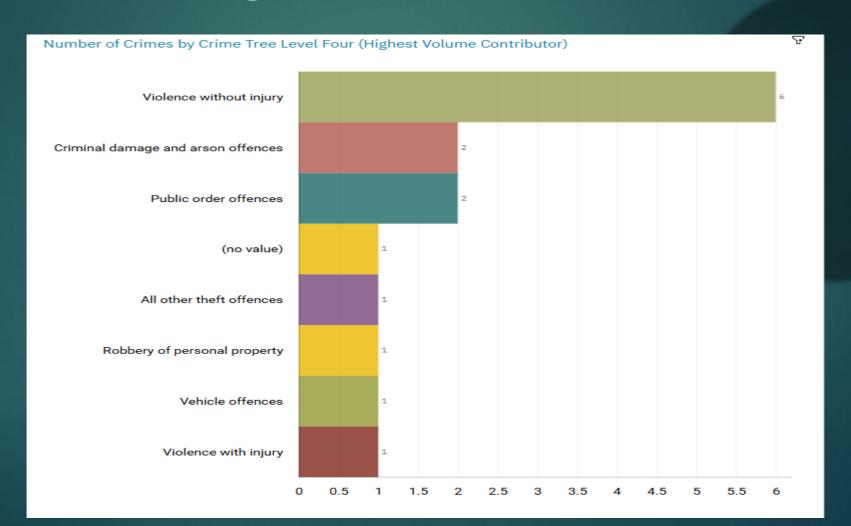

Fight, prevent and reduce crime. Keep people safe. Care for victims.



### CRIMES AND PRIORITIES

WEEKLY CRIME STATISTICS – WEEK: APRIL 21<sup>ST</sup>
STOCKPORT CENTRAL NEIGHBOURHOOD POLICING TEAM



#### **Neighbourhood Priorities**

- 1. Drugs and Associated ASB
- 2. Burglaries
- 3. Speeding and Other Road Traffic Offences



#### CENTRAL STOCKPORT NEIGHBOURHOOD STRUCTURE CHART



Fight, prevent and reduce crime. Keep people safe. Care for victims.



#### **GMP ALL RECORDED CRIME**





#### STOCKPORT ALL RECORDED CRIME



Fight, prevent and reduce crime. Keep people safe. Care for victims.



# J1F1 Brinnington And J1F2 Lancashire Hill ALL RECORDED CRIME



#### J1F1 Brinnington ALL RECORDED CRIME



#### J1F1 Brinnington "Street Name" Stats

| 1454 | D           | . "              |                          |                    |          | OVO DOT |
|------|-------------|------------------|--------------------------|--------------------|----------|---------|
| J1F1 | Brinnington | Assault          | Appleton Manor care home | Lingard Lane       |          | SK6 2QT |
| J1F1 | Brinnington | Public order     |                          | Nottingham Close   |          | SK5 8ET |
| J1F1 | Brinnington | Public order     |                          | Dartmouth Crescent |          | SK5 8BG |
| J1F1 | Brinnington | Robbery          |                          | Brindale Road      |          | SK5 8DN |
| J1F1 | Brinnington | Vehicle offences | Romney Towers            | Romney Way         |