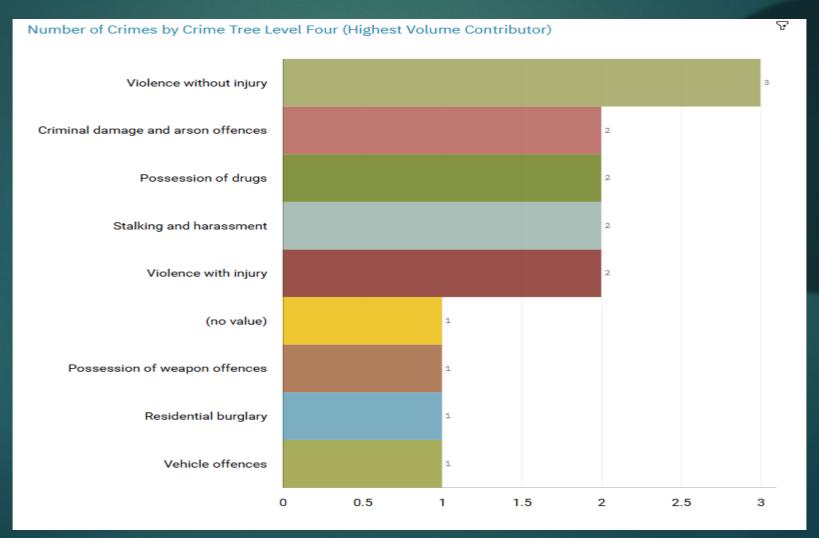

#### J1A3 Shaw Heath ALL RECORDED CRIME

#### J1A3 Shaw Heath "Street Name" Stats

| 11Δ3 | Shaw Heath   | Assault          | COOP Pharmacy       | Higher Hillgate       | SK1 3PX |
|------|--------------|------------------|---------------------|-----------------------|---------|
| JIAJ | Silaw Heatii | Assault          | COOF Finalitiaty    | Tiligitei Tiliigate   | OKT SFX |
| J1A3 | Shaw Heath   | Theft            | The Crown           | Higher Hillgate       | SK1 3ER |
| J1A3 | Shaw Heath   | Public order     |                     | Greek Street          | SK3 8AX |
| J1A3 | Shaw Heath   | Public order     |                     | Victoria Close        | SK3 8EQ |
| J1A3 | Shaw Heath   | Threats          |                     | Millbrook Street      | SK1 3NP |
| J1A3 | Shaw Heath   | Assault          |                     | Mottram Street        | SK1 3EH |
| J1A3 | Shaw Heath   | Public order     |                     | Royal George Street   | SK3 8AS |
| J1A3 | Shaw Heath   | Public order     | Stockport College   | Wellington Road South | SK1 3UQ |
| J1A3 | Shaw Heath   | Theft            |                     | Wellington Road South | SK2 6RS |
| J1A3 | Shaw Heath   | Harassment       |                     | Bosden Close          | SK1 3PF |
| J1A3 | Shaw Heath   | Assault          | Ratcliffe Towers    | Bosden Fold           | SK1 3PB |
| J1A3 | Shaw Heath   | Public order     |                     | Bateson Street        | SK1 2NG |
| J1A3 | Shaw Heath   | Assault          |                     | Mottram Street        | SK1 3PA |
| J1A3 | Shaw Heath   | Vehicle offences | Premier Inn         | Churchgate            | SK1 1YG |
| J1A3 | Shaw Heath   | Harassment       |                     | Hollingworth Close    | SK1 3NJ |
| J1A3 | Shaw Heath   | Theft            | Priceless discounts | Wellington Road South | SK1 3TH |
| J1A3 | Shaw Heath   | Criminal damage  | Lincoln Towers      | Bosden Fold           | SK1 3PG |
| J1A3 | Shaw Heath   | Harassment       | Mottram Towers      | Mottram Fold          | SK1 3NX |