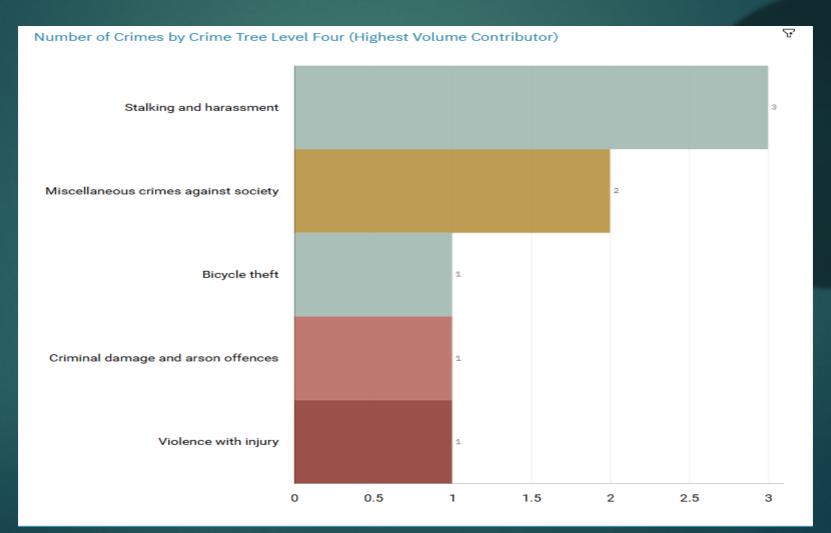

lic order     |                          | Exeter Road        |          | SK58BD  |
| J1F1 | Brinnington | Assault          |                          | Lapwing Lane       |          | SK5 8LF |
| J1F1 | Brinnington | Criminal damage  |                          | Shropshire Avenue  |          | SK5 8HE |
| J1F1 | Brinnington | Assault          |                          | River Street       | Portwood | SK1 2QL |
| J1F1 | Brinnington | Criminal damage  |                          | Blackberry Lane    |          | SK5 8JN |
| J1F1 | Brinnington | Assault          |                          | Nottingham Close   |          | SK5 8EX |
| J1F1 | Brinnington | Criminal damage  | Brecon Towers            | Blackberry Lane    |          | SK5 8JW |



#### J1F2 Lancashire Hill ALL RECORDED CRIME



#### J1F2 Lancashire Hill "Street Name" Stats

| J1F2 Lancashire Hill |                 |                   |                 |         |
|----------------------|-----------------|-------------------|-----------------|---------|
|                      | Harassment      | Stonemill Terrace | Lancashire Hill | SK5 7RZ |
| J1F2 Lancashire Hill |                 |                   |                 |         |
|                      | Assault         | Stonemill Terrace | Lancashire Hill | SK5 7RZ |
| J1F2 Lancashire Hill |                 |                   |                 |         |
|                      | Assault         | Stonemill Terrace | Lancashire Hill | SK5 7RZ |
| J1F2 Lancashire Hill |                 |                   |                 |         |
|