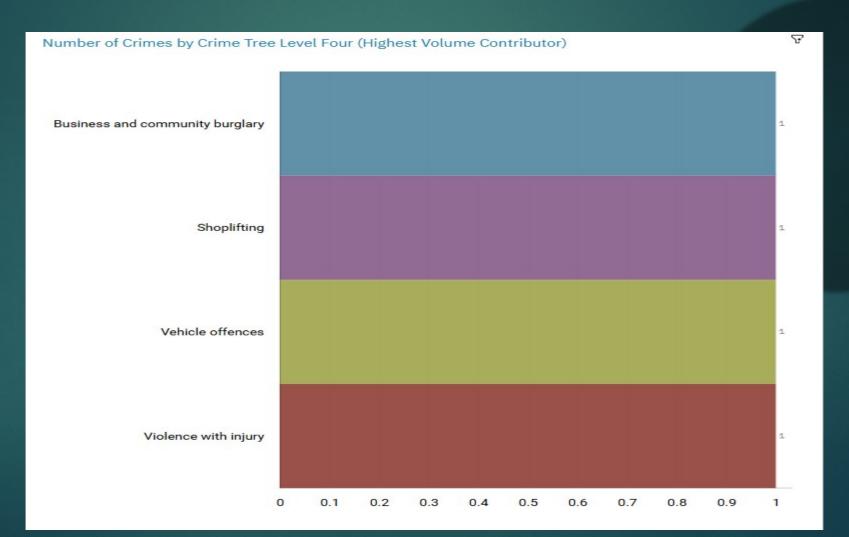

#### J1A2 Peel Centre ALL RECORDED CRIME

No crime reported

#### J1A2 Peel Centre "Street Name" Stats

No crime reported