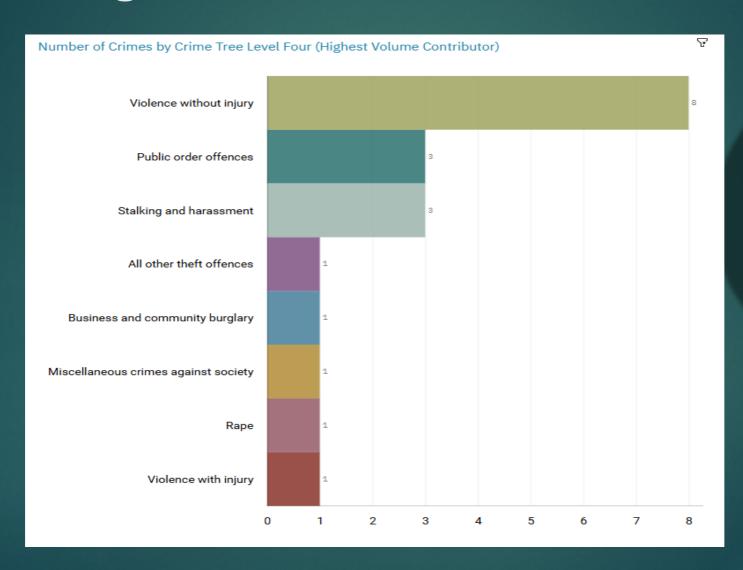

## J1B5 Hillgate and Heavily ALL RECORDED CRIME

## J1B5 Hillgate And Heavily "Street Name" Stats

| J1B5 Hillgate | Assault                 | Voewood House  | Victoria Park | SK1 4ES |
|---------------|-------------------------|----------------|---------------|---------|
| J1B5 Hillgate | Public order            |                | Vine Grove    | SK2 6DA |
| J1B5 Hillgate | Damage to Motor vehicle |                | Homburg Close | SK1 3FT |
| J1B5 Hillgate | Assault                 |                | Knowsley Road | SK1 4JA |
| J1B5 Hillgate | Assault                 |                | Soudan Road   | SK2 6PH |
| J1B5 Hillgate | Assault                 | Trade Kitchens | Buxton Road   | SK2 6EQ |
| J1B5 Hillgate | Assault                 | LIDL           | Hempshaw Lane | SK1 4LG |