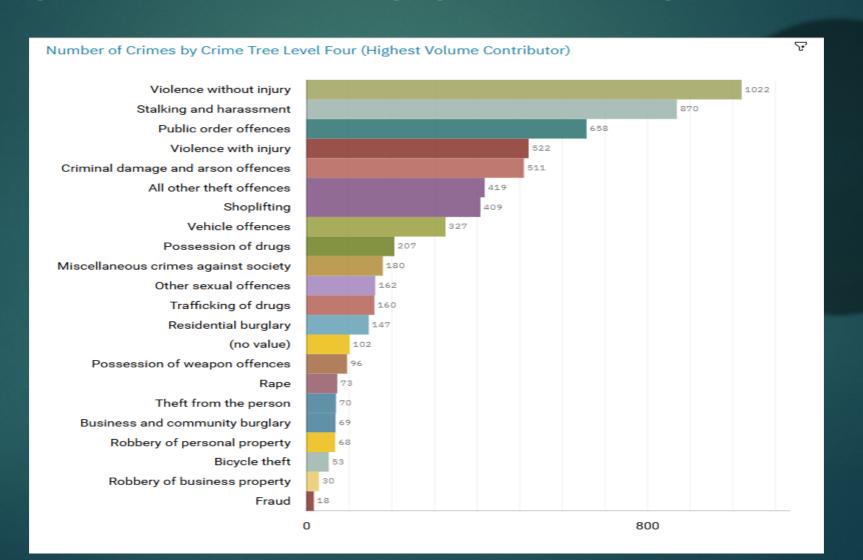

Fight, prevent and reduce crime. Keep people safe. Care for victims.



### CRIMES AND PRIORITIES

WEEKLY CRIME STATISTICS – WEEK: APRIL 21<sup>ST</sup>
STOCKPORT CENTRAL NEIGHBOURHOOD POLICING TEAM



#### **Neighbourhood Priorities**

- 1. Drugs and Associated ASB
- 2. Burglaries
- 3. Speeding and Other Road Traffic Offences



#### CENTRAL STOCKPORT NEIGHBOURHOOD STRUCTURE CHART



Fight, prevent and reduce crime. Keep people safe. Care for victims.



#### **GMP ALL RECORDED CRIME**





#### STOCKPORT ALL RECORDED CRIME



Fight, prevent and reduce crime. Keep people safe. Care for victims.



# J1F1 Brinnington And J1F2 Lancashire Hill ALL RECORDED CRIME



#### J1F1 Brinnington ALL RECORDED CRIME



#### J1F1 Brinnington "Street Name" Stats

| 1454 | D           | . "              |                          |                    |          | OVO DOT |
|------|-------------|------------------|--------------------------|--------------------|----------|---------|
| J1F1 | Brinnington | Assault          | Appleton Manor care home | Lingard Lane       |          | SK6 2QT |
| J1F1 | Brinnington | Public order     |                          | Nottingham Close   |          | SK5 8ET |
| J1F1 | Brinnington | Public order     |                          | Dartmouth Crescent |