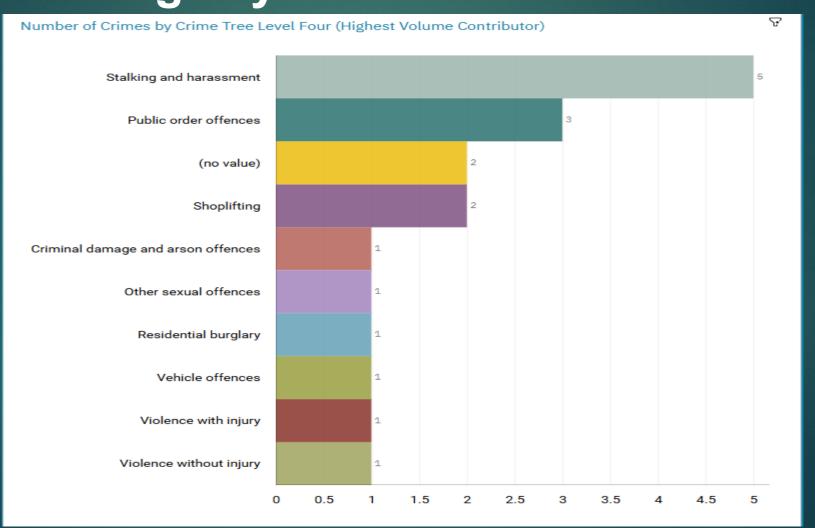

# J1F1 Brinnington And J1F2 Lancashire Hill LL RECORDED CRIME

# J1F1 Brinnington ALL RECORDED CRIME