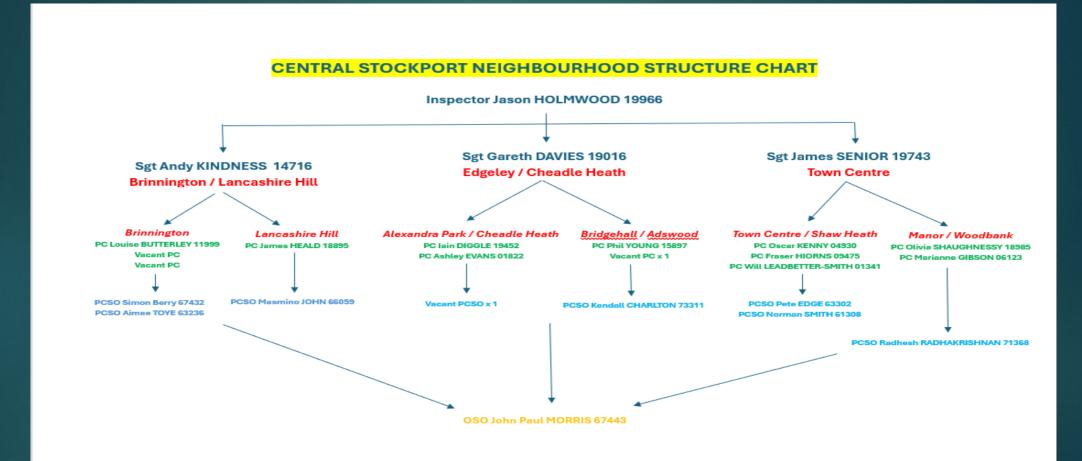

Fight, prevent and reduce crime. Keep people safe. Care for victims.



# CRIMES AND PRIORITIES

WEEKLY CRIME STATISTICS – WEEK : 14<sup>TH</sup> JULY 25 – 20<sup>TH</sup> JULY 25 STOCKPORT CENTRAL NEIGHBOURHOOD POLICING TEAM



# **Neighbourhood Priorities**

- 1. Drugs and Associated ASB
- 2. Burglaries
- 3. Speeding and Other Road Traffic Offences



#### CENTRAL STOCKPORT NEIGHBOURHOOD STRUCTURE CHART





# **GMP ALL RECORDED CRIME**





# STOCKPORT ALL RECORDED CRIME



Fight, prevent and reduce crime. Keep people safe. Care for victims.



# J1F1 Brinnington And J1F2 Lancashire Hill LL RECORDED CRIME



# J1F1 Brinnington ALL RECORDED CRIME



# J1F1 Brinnington "Street Name" Stats

| J1F1 | Brinnington | Violence against the person | Lapwing Lane                | Brinnington         | SK5 8JU |
|------|-------------|-----------------------------|-----------------------------|---------------------|---------|
| J1F1 | Brinnington | Public order                | The Clough                  | Brinnington         | SK5 8NX |
| J1F1 | Brinnington | Public order                | Brinnington Railway Station | The Link            | SK5 8JE |
| J1F1 | Brinnington | Fraud