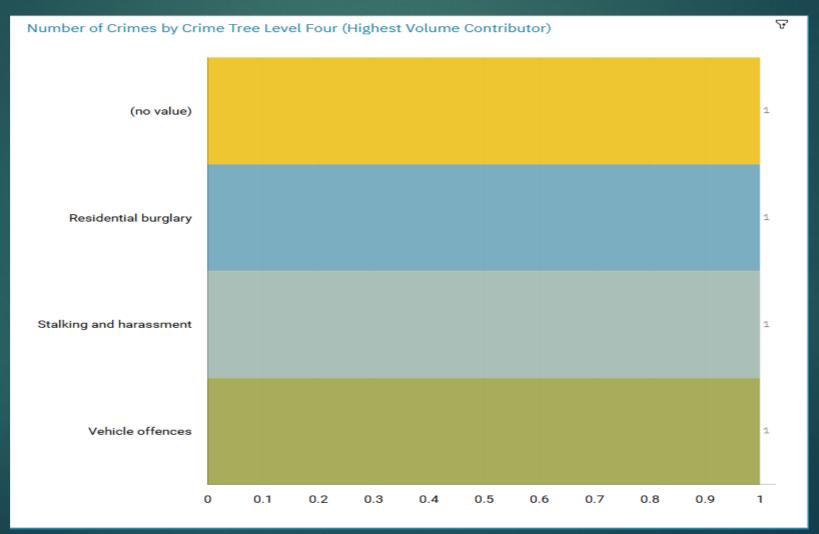

| James Street  | SK3 9BA   |



#### J1C6 Cheadle Heath ALL RECORDED CRIME



#### J1C6 Cheadle Heath "Street Name" Stats

| J1C6 | Cheadle Heath | Violence against the person | Bridge Apartments | Cheadle Heath | SK3 0NW |
|------|---------------|-----------------------------|-------------------|---------------|---------|
| J1C6 | Cheadle Heath | TOMV                        | Criccieth Road    | Cheadle Heath | SK3 0ND |
| J1C6 | Cheadle Heath | Burglary                    | Criccieth Road    | Cheadle Heath | SK3 0ND |



#### J1K1 Adswood ALL RECORDED CRIME



#### J1K1 Adswood "Street Name" Stats

| J1K1          | Adwood | Criminal damage             | Cheadle Police Station      | Spectrum Way      | SK3 0SA |
|---------------|--------|-----------------------------|-----------------------------|-------------------|---------|
| J1K1          | Adwood | Theft