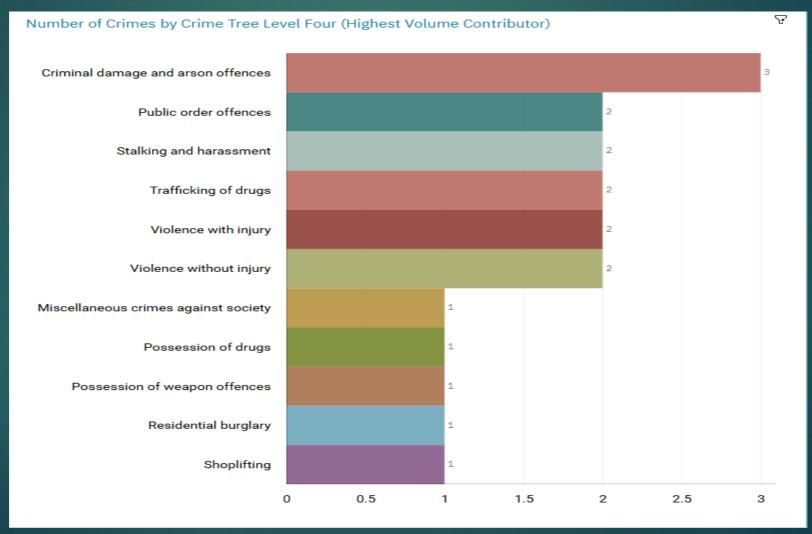

iver Street                | Portwood            | SK1 2QL |
| J1F1 | Brinnington | Violence against the person | Exeter Road                 | Brinnington         | SK5 8BD |
| J1F1 | Brinnington | Sexual offences             | Brinnington Road            | Portwood            | SK1 2HB |
| J1F1 | Brinnington | Violence against the person | Monton House                | Foliage Road        | SK5 8AN |
| J1F1 | Brinnington | Violence against the person | Goyt Crescent               | Portwood            | SK1 2HA |
| J1F1 | Brinnington | Theft                       | Reddish Vale Country Park   | Heaton Norris       | SK1 2AE |
| J1F1 | Brinnington | Harassment                  | Lenham Towers               | Northumberland Road | SK5 8NP |



#### J1F2 Lancashire Hill ALL RECORDED CRIME



#### J1F2 Lancashire Hill "Street Name" Stats

| J1F2 | Lancashire Hill | Drug offences               | Hanover Towers    | Lancashire Hill       | SK5 7RJ |
|------|-----------------|-----------------------------|-------------------|-----------------------|---------|
| J1F2 | Lancashire Hill | Burglary                    | Pendlebury Towers | Lancashire Hill       | SK5 7RW |
| J1F2 | Lancashire Hill | Theft                       | Hanover Towers    | Heaton Norris         | SK5 7RL |
| J1F2 | Lancashire Hill | Criminal damage             | Stonemill Terrace | Lancashire Hill       | SK5 7RZ |
| J1F2 | Lancashire Hill | Criminal damage             | Southdown Close   | Heaton Norris         | SK4 1LD |
| J1F2 | Lancashire Hill | Violence against the person | Southdown Close   | Heaton N