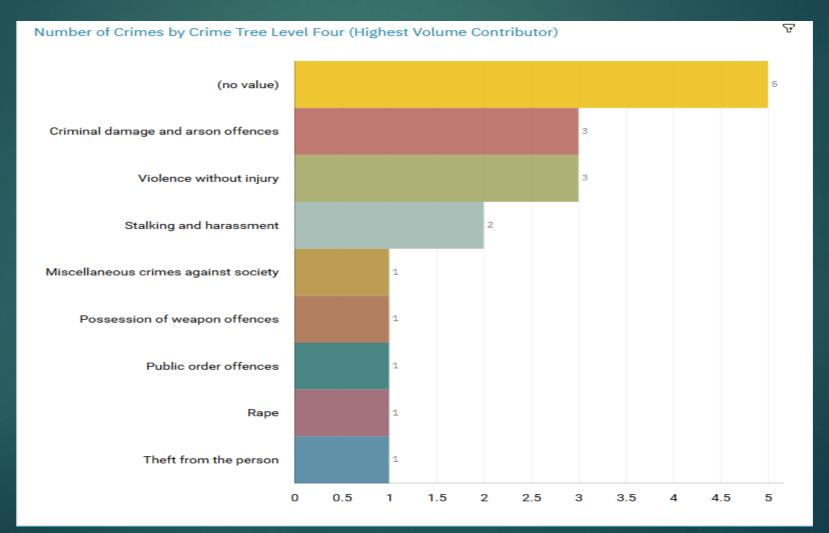

# J1C4 ALEXANDRA PARK J1C5 EDGELEY J1C6 CHEADLE HEATH J1K1 BRIDGEHALL & J1K2 ADSWOOD ALL RECORDED CRIME

#### J1C4 Alexandra Park ALL RECORDED CRIME