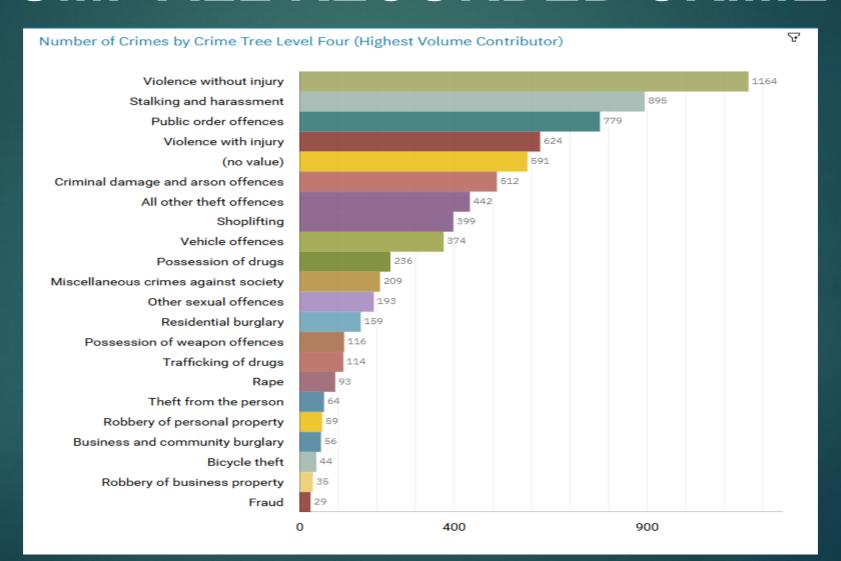

Fight, prevent and reduce crime. Keep people safe. Care for victims.



# CRIMES AND PRIORITIES

WEEKLY CRIME STATISTICS – WEEK : 14<sup>TH</sup> JULY 25 – 20<sup>TH</sup> JULY 25 STOCKPORT CENTRAL NEIGHBOURHOOD POLICING TEAM



# **Neighbourhood Priorities**

- 1. Drugs and Associated ASB
- 2. Burglaries
- 3. Speeding and Other Road Traffic Offences



#### CENTRAL STOCKPORT NEIGHBOURHOOD STRUCTURE CHART





# **GMP ALL RECORDED CRIME**





# STOCKPORT ALL RECORDED CRIME



Fight, prevent and reduce crime. Keep people safe. Care for victims.



# J1F1 Brinnington And J1F2 Lancashire Hill LL RECORDED CRIME



# J1F1 Brinnington ALL RECORDED CRIME



# J1F1 Brinnington "Street Name" Stats

| J1F1 | Brinnington | Violence against the person | Lapwing Lane                | Brinnington         | SK5 8JU |
|------|-------------|-----------------------------|-----------------------------|---------------------|---------|
| J1F1 | Brinnington | Public order                | The Clough                  | Brinnington         | SK5 8NX |
| J1F1 | Brinnington | Public order                | Brinnington Railway Station | The Link            | SK5 8JE |
| J1F1 | Brinnington | Fraud                       | Brinnington Road            | B