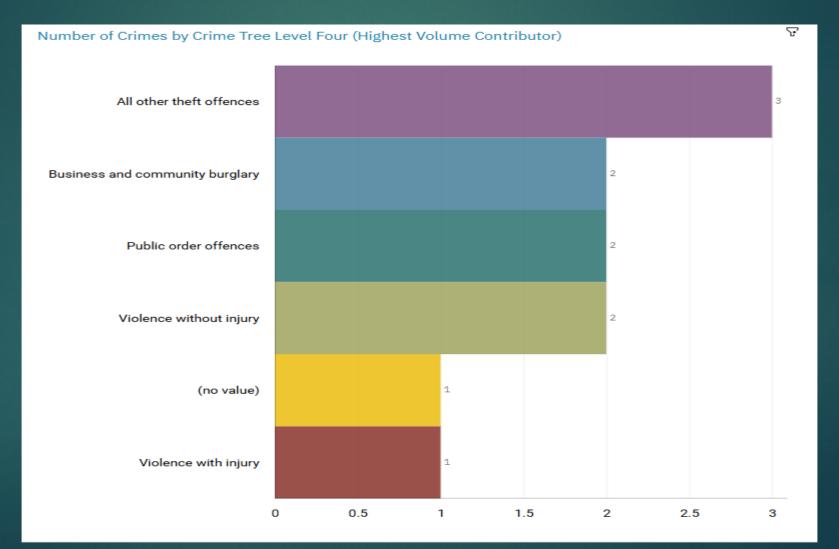

haw Heath | Violence against the person | Mottram Towers        | Mottram Fold          | SK1 3NX |
| J1A3 | Shaw Heath | Violence against the person | Newbridge Lane        | Portwood              | SK1 2PG |
| J1A3 | Shaw Heath | Violence against the person | Hollingworth Close    |                       | SK1 3NJ |
| J1A3 | Shaw Heath | Robbery                     | Grand central         | Wellington Road South | SK1 3TA |
| J1A3 | Shaw Heath | Theft                       | Priceless discounts   | Wellington Road South | SK1 3TH |
| J1A3 | Shaw Heath | Violence against the person | Creative support      | St Thomas's Place     | SK1 3TS |
| J1A3 | Shaw Heath | Sexual offences             | Vernon Park Primary   | Peak Street           | SK1 2NF |



## J1B4 Woodbank ALL RECORDED CRIME



## J1B4 Woodbank "Street Name" Stats

| J1B4 | Woodbank | Theft                       | Hanson Mews     | Offerton       | SK1 4HS |
|------|----------|-----------------------------|-----------------|----------------|---------|
| J1B4 | Woodbank | Theft                       | Park Lane       | Offerton       | SK1 4JS |
| J1B4 | Woodbank | Violence against the person | Ilfracombe Road | Offerton       | SK2 5AS |
| J1B4 | Woodbank | Violence against the person | Ilfracombe Road | Offerton       | SK2 5AS |
| J1B4 | Woodbank | Theft                       | Hall Street     | Offerton       | SK1 4DE |
| J1B4 | Woodbank | Burglary                    | Vernon Park     | Turncroft Lane | SK1 4AR |
| J1B4 | Woodbank | Public order                | Montagu Road    | Offerton       | SK2 5BZ |