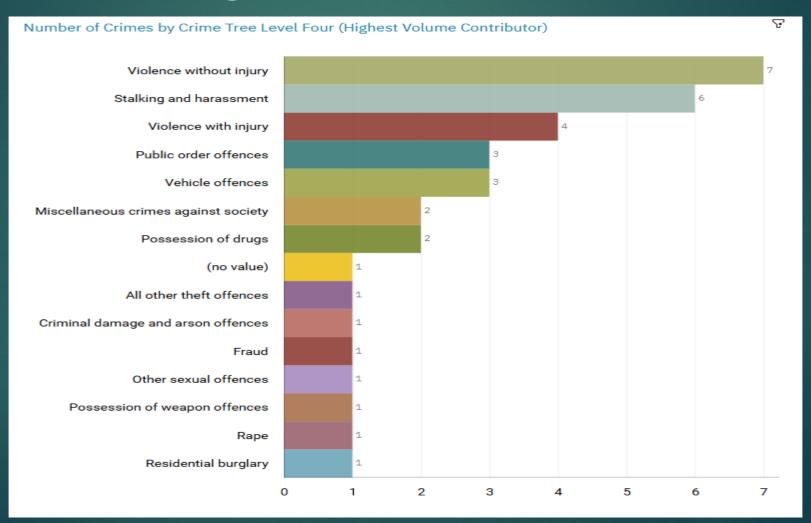

# STOCKPORT ALL RECORDED CRIME

Fight, prevent and reduce crime. Keep people safe. Care for victims.