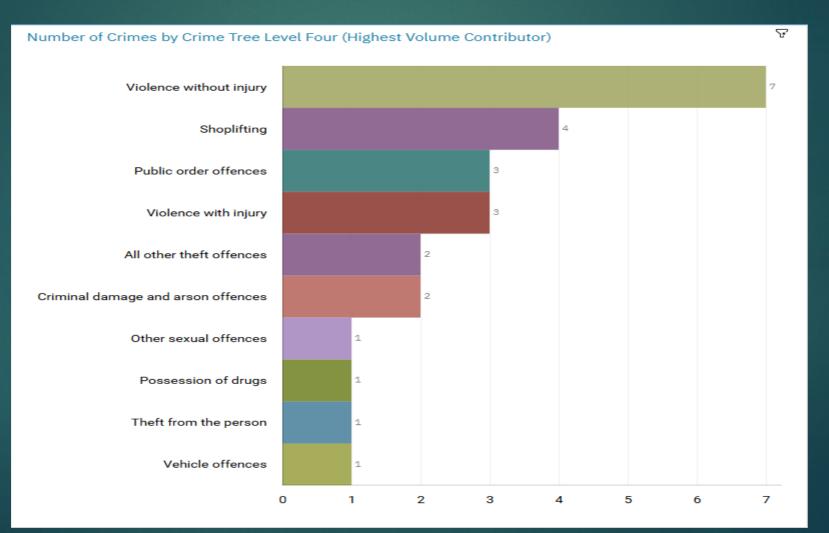

# J1F1 Brinnington And J1F2 Lancashire Hill LL RECORDED CRIME

# J1F1 Brinnington ALL RECORDED CRIME