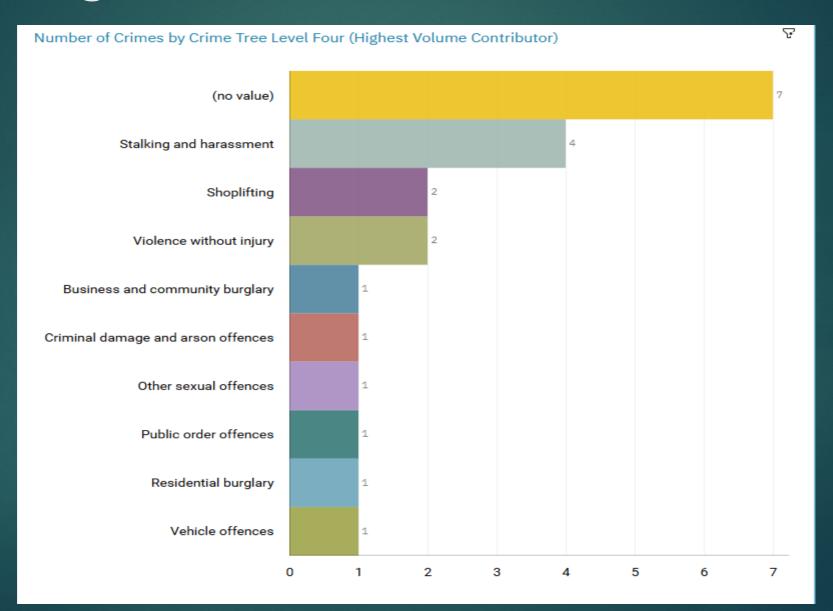

Fight, prevent and reduce crime. Keep people safe. Care for victims.

J1A2 PEEL CENTRE J1A3 PEEL CENTRE J1B4 WOODBANK, J1B5 WOODBANK

#### J1A1 Town Centre ALL RECORDED CRIME