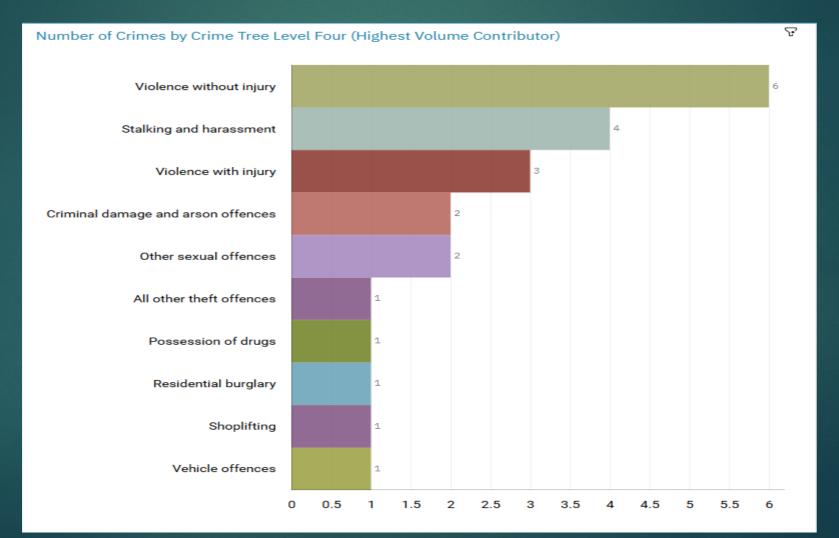

nk | Theft                       | Park Lane       | Offerton       | SK1 4JS |
| J1B4 | Woodbank | Violence against the person | Ilfracombe Road | Offerton       | SK2 5AS |
| J1B4 | Woodbank | Violence against the person | Ilfracombe Road | Offerton       | SK2 5AS |
| J1B4 | Woodbank | Theft                       | Hall Street     | Offerton       | SK1 4DE |
| J1B4 | Woodbank | Burglary                    | Vernon Park     | Turncroft Lane | SK1 4AR |
| J1B4 | Woodbank | Public order                | Montagu Road    | Offerton       | SK2 5BZ |
| J1B4 | Woodbank | Public order                | Woodlands Court | Offerton       | SK2 5BJ |
| J1B4 | Woodbank | Burglary                    | Woodbank Wood   | Offerton       | SK1 4JR |



#### J1B5 Hillgate and Heaviley ALL RECORDED CRIME



# J1B5 Hillgate And Heaviley "Street Name" Stats

| J1B5 | Hillgate and Heaviley | Violence against the person | Holland Court        | Ward Street       | SK1 3JA |
|------|-----------------------|-----------------------------|----------------------|-------------------|---------|
| J1B5 | Hillgate and Heaviley | Criminal damage             | Cavalier Apartments  | Gatsby Crescent   | SK1 3EL |
| J1B5 | Hillgate and Heaviley | Theft                       | Victoria Works       | Hempshaw Lane     | SK1 4LG |
| J1B5 | Hillgate and Heaviley | Theft                       | Puss in Boots        | Nangreave Road    | SK2 6DG |
| J1B5 | Hillgate and Heaviley | Burglary                    | Mile End Lane        |                   | SK2 6BP |
| J1B5 | Hillgate and Heaviley | Violence against th