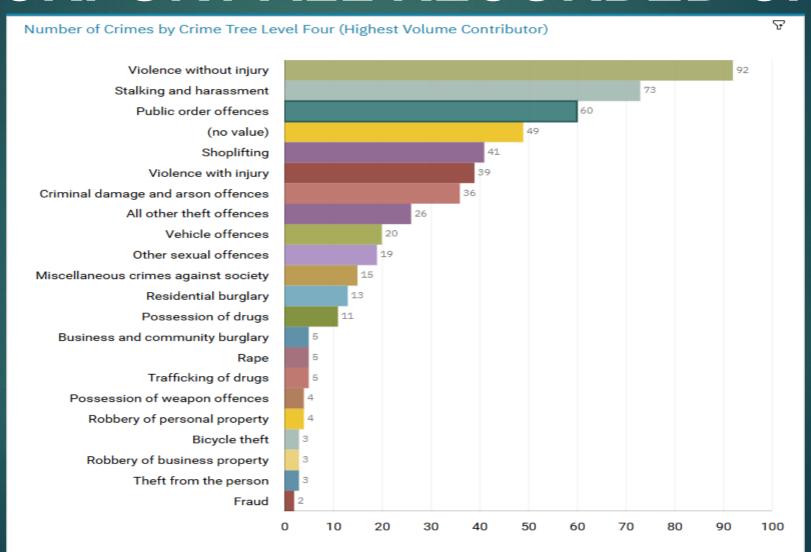

# STOCKPORT ALL RECORDED CRIME

Fight, prevent and reduce crime. Keep people safe. Care for victims.