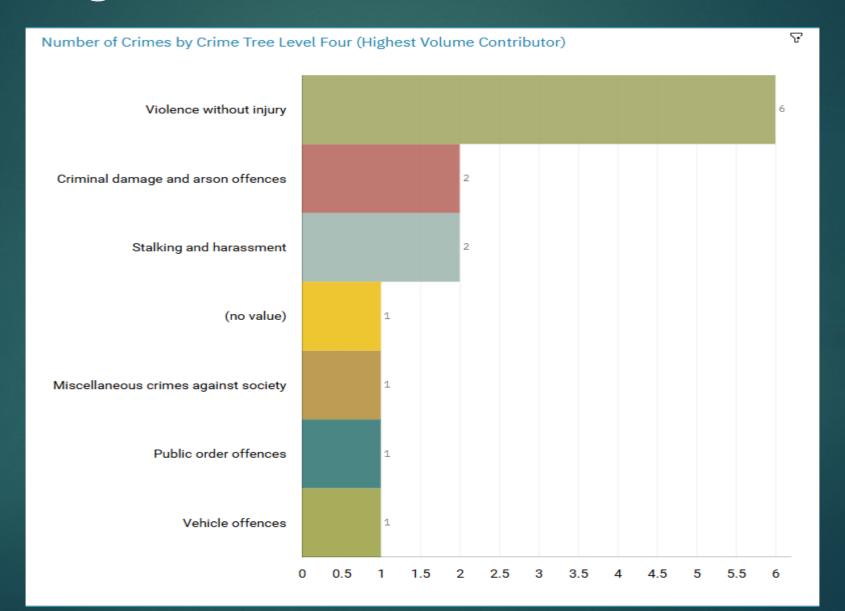

| Adswood | Assault                 | Reservior Road         | Edgeley       | SK3 9QJ |
| J1K1 | Adswood | Assault                 | Wrenbury Crescent      | Adswood       | SK3 8NF |
| J1K1 | Adswood | Threats                 | Cuddington Crescent    | Adswood       | SK3 8LX |
| J1K1 | Adswood | Sexual offences         | Cuddington Crescent    | Adswood       | SK3 8LX |
| J1K1 | Adswood | Theft                   | Vienna Road            | Edgeley       | SK3 9QH |
| J1K1 | Adswood | Theft                   | Petersburg Road        | Edgeley       | SK3 9QZ |
| J1K1 | Adswood | Assault                 | Alvanley Crescent      | Adswood       | SK3 8NH |
| J1K1 | Adswood | Malicious communication | Siddington Avenue      | Adswood       | SK3 8NN |

# J1K2 Bridgehall ALL RECORDED CRIME



## J1K2 Bridgehall "Street Name" Stats

| J1K2  | Bridgehall  | Public order     | Highfield Close             | Davenport  | SK3 8UB   |
|-------|-------------|------------------|-----------------------------|------------|-----------|
| J1K2  | Bridgehall  | DTMV             | Garners Lane                | Davenport  | SK3 8SD   |
|       | J           |                  |                             |            |           |
| J1K2  | Bridgehall  | Assault          | Bamford Grange nursing home | Adswood    | SK3 8PA   |
| .I1K2 | Bridgehall  | Vehicle offences | Windsor Walk                |            | SK2 6QE   |
| UTIVE | Driagorian  | vernois cherioss | Williasof Walk              |            | ONE OWE   |
| J1K2  | Bridgehall  | Sexual offences  | Bramhall Lane               |