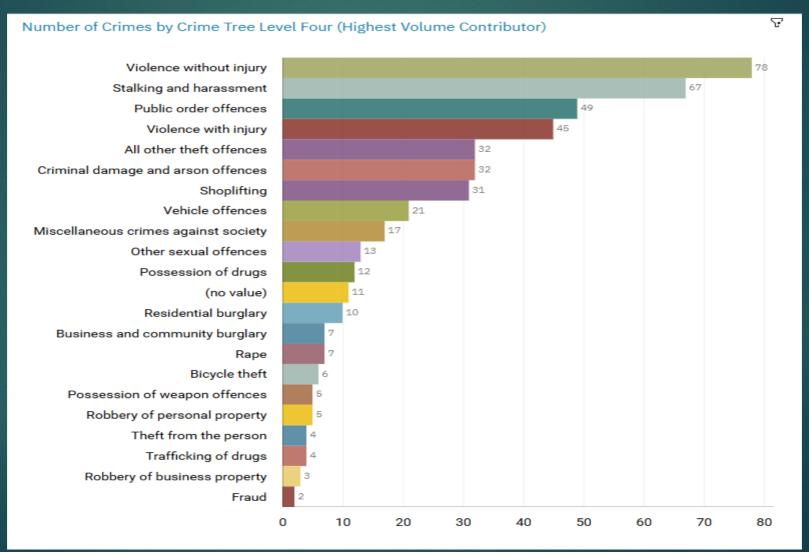

# STOCKPORT ALL RECORDED CRIME

Fight, prevent and reduce crime. Keep people safe. Care for victims.