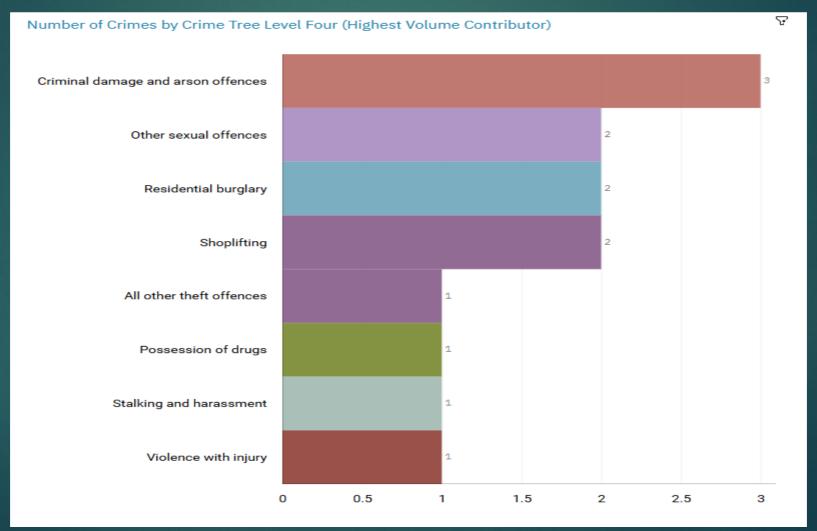

NINGTON | Assault         | Berwick Parage    | Brinnington | SK5 8LQ |
| J1F1 | BRINNINGTON | Threats         | Lapwing Lane      | Brinnington | SK5 8JF |
| J1F1 | BRINNINGTON | Threats         | Romney Towers     | Brinnington | SK5 8ND |
| J1F1 | BRINNINGTON | Threats         | Ludlow Towers     | Brinnington | SK5 8JL |
| J1F1 | BRINNINGTON | Threats         | Dunton Towers     | Brinnington | SK5 8NR |
| J1F1 | BRINNINGTON | Arson           | Lapwing Lane      | Brinnington | SK5 8JY |
| J1F1 | BRINNINGTON | Harassment      | Lapwing Lane      | Brinnington | SK5 8JY |
| J1F1 | BRINNINGTON | Criminal damage | Foliage Crescent  | Brinnington | SK5 8AP |
| J1F1 | BRINNINGTON | Criminal damage | Cumberland Avenue | Brinnington | SK5 8DJ |



### J1F2 Lancashire Hill ALL RECORDED CRIME



#### J1F2 Lancashire Hill "Street Name" Stats

| J1F2 | Lancashire Hill | Criminal damage | Pendlebury Towers     | Heaton Norris   | SK5 7RN |
|------|-----------------|-----------------|-----------------------|-----------------|---------|
| J1F2 | Lancashire Hill | Theft           | ASDA                  | Heaton Norris   | SK4 1JG |
| J1F2 | Lancashire Hill | Burglary        | Southdown Close       |                 | SK4 1LD |
| J1F2 | Lancashire Hill | Burglary        | Love Lane             | Heaton Norris   | SK4 1JA |
| J1F2 | Lancashire Hill | Harassment      | Pendlebury Towers     | Heaton Norris   | SK5 7RW |
| J1F2 | Lancashire Hill | Sexual offences | Quantock Close        | Heaton Norris   | SK4 1LF |
| J1F2 | Lancashire Hill | Theft           | Wellington Road South | Hea