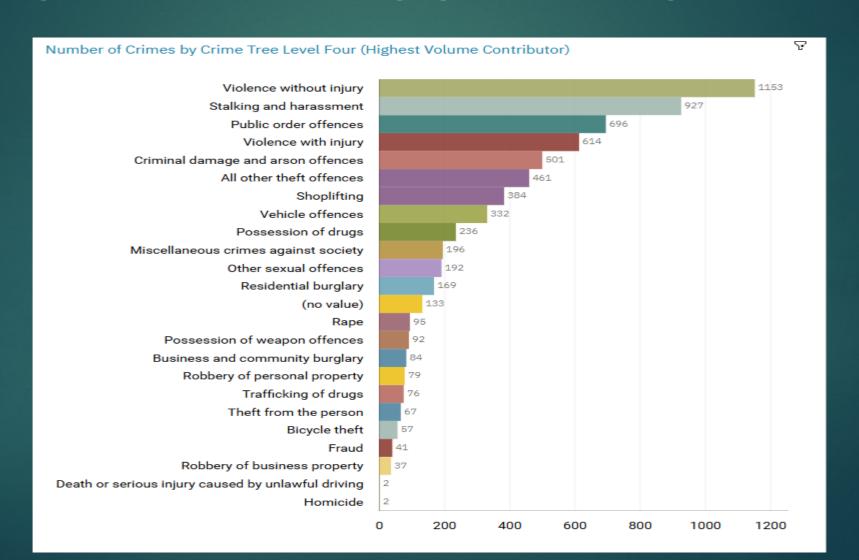

Fight, prevent and reduce crime. Keep people safe. Care for victims.



# CRIMES AND PRIORITIES

WEEKLY CRIME STATISTICS – WEEK : 9<sup>TH</sup> JUNE – 15<sup>TH</sup> JUNE 25 STOCKPORT CENTRAL NEIGHBOURHOOD POLICING TEAM



# **Neighbourhood Priorities**

- 1. Drugs and Associated ASB
- 2. Burglaries
- 3. Speeding and Other Road Traffic Offences



#### CENTRAL STOCKPORT NEIGHBOURHOOD STRUCTURE CHART





## **GMP ALL RECORDED CRIME**





# STOCKPORT ALL RECORDED CRIME



Fight, prevent and reduce crime. Keep people safe. Care for victims.



# J1F1 Brinnington And J1F2 Lancashire Hill LL RECORDED CRIME



# J1F1 Brinnington ALL RECORDED CRIME



# J1F1 Brinnington "Street Name" Stats

| J1F1 | BRINNINGTON | Public order    | The Clough        | Brinnington | SK5 8NX |
|------|-------------|-----------------|-------------------|-------------|---------|
| J1F1 | BRINNINGTON | Threats         | The Clough        | Brinnington | SK5 8NX |
| J1F1 | BRINNINGTON | Assault         | Railway Station   | Brinnington | SK5 8JE |
| J1F1 | BRINNINGTON | Threats         | Somerset Close    | Brinnington | SK5 8DH |
| J1F1 | BRINNINGTON | Public order    | Matley Green      | Brinnington | SK5 8JH |
| J1F1 | BRINNINGTON | Public orde