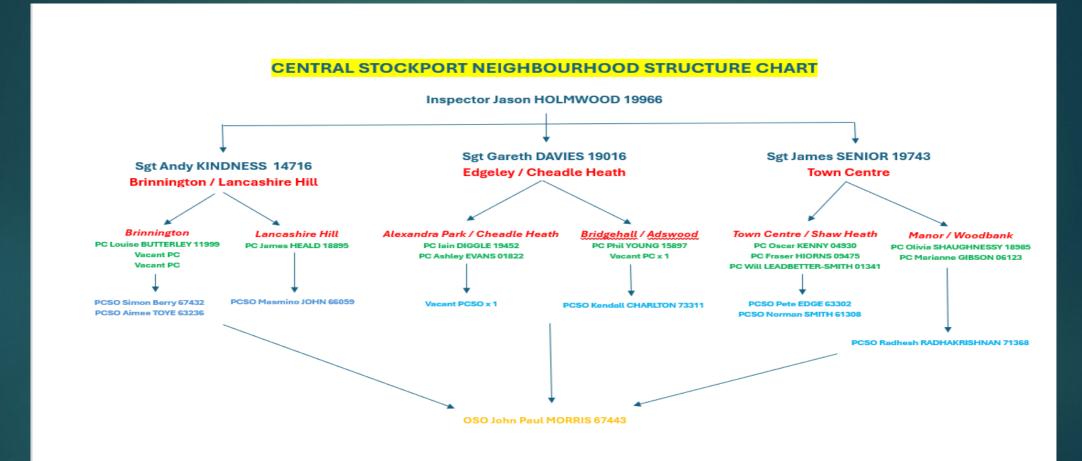

Fight, prevent and reduce crime. Keep people safe. Care for victims.



# CRIMES AND PRIORITIES

WEEKLY CRIME STATISTICS – WEEK : 9<sup>TH</sup> JUNE – 15<sup>TH</sup> JUNE 25 STOCKPORT CENTRAL NEIGHBOURHOOD POLICING TEAM



# **Neighbourhood Priorities**

- 1. Drugs and Associated ASB
- 2. Burglaries
- 3. Speeding and Other Road Traffic Offences



#### CENTRAL STOCKPORT NEIGHBOURHOOD STRUCTURE CHART





## **GMP ALL RECORDED CRIME**





# STOCKPORT ALL RECORDED CRIME



Fight, prevent and reduce crime. Keep people safe. Care for victims.



# J1F1 Brinnington And J1F2 Lancashire Hill LL RECORDED CRIME



# J1F1 Brinnington ALL RECORDED CRIME



# J1F1 Brinnington "Street Name" Stats

| J1F1 | BRINNINGTON | Public order    | The Clough        | Brinnington | SK5 8NX |
|------|-------------|-----------------|-------------------|-------------|---------|
| J1F1 | BRINNINGTON | Threats         | The Clough        | Brinnington | SK5 8NX |
| J1F1 | BRINNINGTON | Assault         | Railway Station   | Brinnington | SK5 8JE |
| J1F1 | BRINNINGTON | Threats         | Somerset Close    | Brinnington | SK5 8DH |
| J1F1 | BRINNINGTON | Public order    | Matley Green      | Brinnington | SK5 8JH |