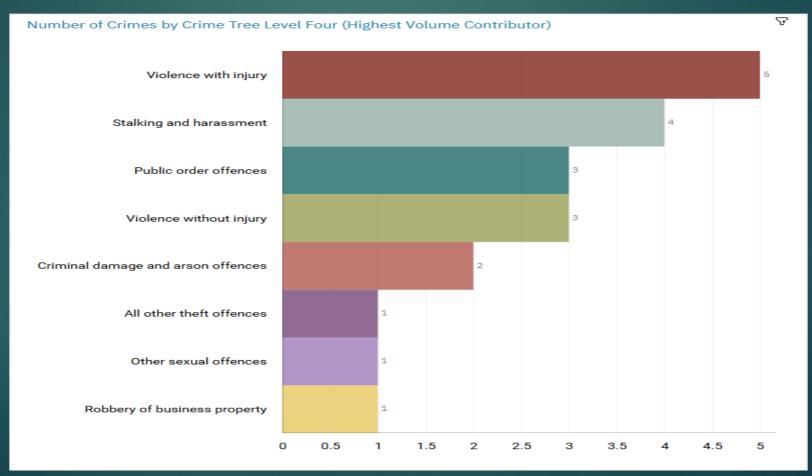

Road South | SK1 3UA |



#### J1B4 Woodbank ALL RECORDED CRIME



#### J1B4 Woodbank "Street Name" Stats

| J1B4 | Woodbank | Harassment           | Bideford Road | Offerton | SK2 5AT |
|------|----------|----------------------|---------------|----------|---------|
| J1B4 | Woodbank | Assault              | Glebe Street  | Offerton | SK1 4DL |
| J1B4 | Woodbank | Fraud                | Greave Road   | Offerton | SK1 4JN |
| J1B4 | Woodbank | Sexual offences      | Glebe Street  | Offerton | SK1 4DL |
| J1B4 | Woodbank | Witness intimidation | Ludlow Road   | Offerton | SK2 5BQ |
| J1B4 | Woodbank | Theft                | Hanson Mews   | Offerton | SK1 4HS |
| J1B4 | Woodbank | Domestic             | Curate Street | Offerton | SK1 4AF |



# J1B5 Hillgate and Heaviley ALL RECORDED CRIME



# J1B5 Hillgate And Heaviley "Street Name" Stats

| J1B5 | Hillgate/ Heaviley     | Public order    | Corbar Road                 | Great Moor    | SK2 6EP |
|------|------------------------|-----------------|-----------------------------|---------------|---------|
| 3103 | i illigate/ i leaviley | Fublic order    | Corpai Noau                 | Great Wood    | SNZ OLF |
| J1B5 | Hillgate/ Heaviley     | Domestic        | Stephen Walk                | Offerton      | SK1 4JE |
| J1B5 | Hillgate/ Heaviley     | Public order    | Toronto Road                | Heaviley      | SK2 6ED |
| J1B5 | Hillgate/ Heaviley     | DTMV            | Strawberry Avenue           | Heaviley      | SK1 3FU |
| J1B5 | Hillgate/ Heaviley     | Criminal damage | Richardson Street           | Heaviley      | SK