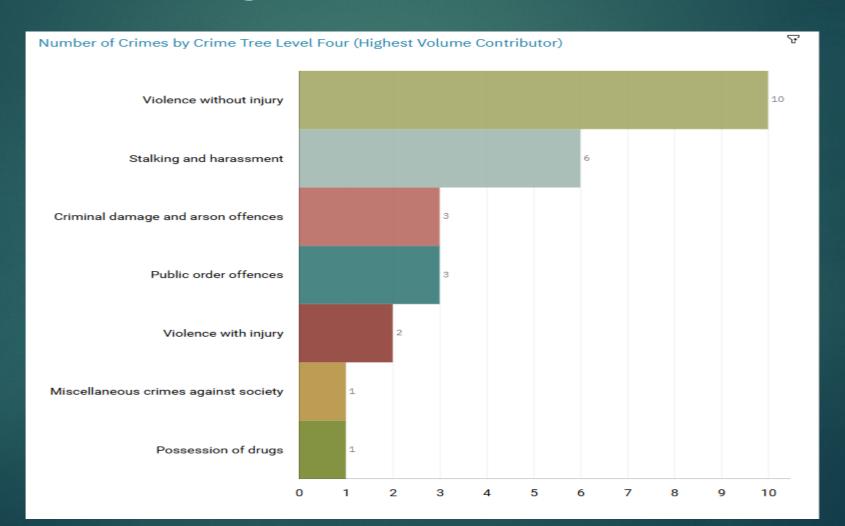

Fight, prevent and reduce crime. Keep people safe. Care for victims.



# CRIMES AND PRIORITIES

WEEKLY CRIME STATISTICS – WEEK : 9<sup>TH</sup> JUNE – 15<sup>TH</sup> JUNE 25 STOCKPORT CENTRAL NEIGHBOURHOOD POLICING TEAM



# **Neighbourhood Priorities**

- 1. Drugs and Associated ASB
- 2. Burglaries
- 3. Speeding and Other Road Traffic Offences



#### CENTRAL STOCKPORT NEIGHBOURHOOD STRUCTURE CHART





## **GMP ALL RECORDED CRIME**





# STOCKPORT ALL RECORDED CRIME



Fight, prevent and reduce crime. Keep people safe. Care for victims.



# J1F1 Brinnington And J1F2 Lancashire Hill LL RECORDED CRIME



# J1F1 Brinnington ALL RECORDED CRIME



# J1F1 Brinnington "Street Name" Stats

| J1F1 | BRINNINGTON | Public order    | The Clough        | Brinnington | SK5 8NX |
|------|-------------|-----------------|-------------------|-------------|---------|
| J1F1 | BRINNINGTON | Threats         | The Clough        | Brinnington | SK5 8NX |
| J1F1 | BRINNINGTON | Assault         | Railway Station   | Brinnington | SK5 8JE |
| J1F1 | BRINNINGTON | Threats         | Somerset Close    | Brinnington | SK5 8DH |
| J1F1 | BRINNINGTON | Public order    | Matley Green      | Brinnington | SK5 8JH |
| J1F1 | BRINNINGTON | Public order    | Highfields        | Brinnington | SK5 8DR |
| J1F1 | BRINNINGTON | Assault         | Exeter Road       | Brinnington | SK5 8BD |
| J1F1 | BRINNINGTON | Assault         | Berwick Parage    | Brinnington | SK5