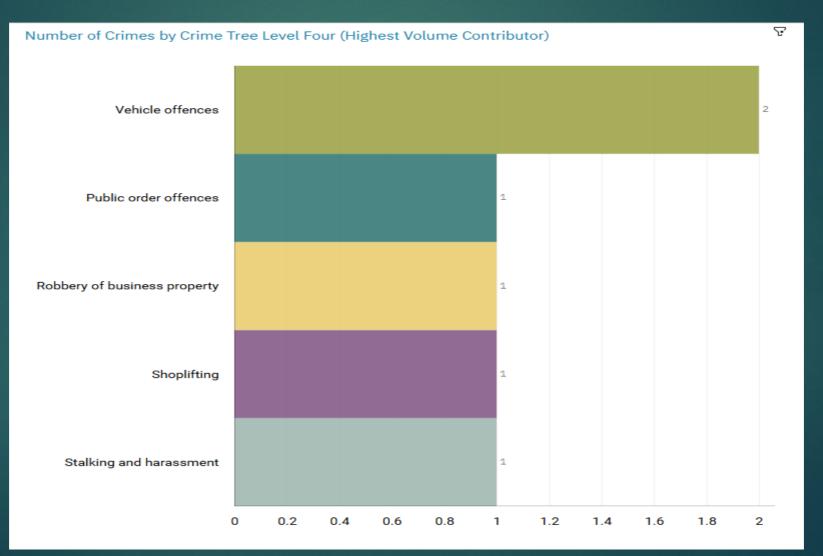

| SK1 1EB |
| J1A1 | Town centre | Assault                | PNP Fitness Ltd       | St Petersgate        | SK1 1EB |
| J1A1 | Town centre | Possession of a weapon | Stockport Interchange |                      | SK3 0EH |
| J1A1 | Town centre | Theft                  | Primark               | Chestergate          | SK1 1NT |
| J1A1 | Town centre | Criminal damage        | White Lion            | Great Underbank      | SK1 1LW |
| J1A1 | Town centre | Theft                  | Primark               | Chestergate          | SK1 1NT |
| J1A1 | Town centre | Theft                  | Car park              | Great Egerton Street | SK1 1SA |
| J1A1 | Town centre | Possession of weapons  | Superdrug             | Mersey Square        | SK1 1NU |



#### J1A2 Peel Centre ALL RECORDED CRIME



#### J1A2 Peel Centre "Street Name" Stats

| J1A2 | Peel Centre | TFMV             | Warren Street, car park | Warren Street         | SK1 1UB |
|------|-------------|------------------|-------------------------|-----------------------|---------|
| J1A2 | Peel Centre | Robbery          | ASDA                    | Warren Street         | SK1 1UA |
| J1A2 | Peel Centre | Public order     | ASDA                    | Warren Street         | SK1 1UA |
| J1A2 | Peel Centre | Vehicle offences | Peel Centre, Car park   | Great Portwood Street | SK1 2HH |
| J1A2 | Peel Centre |                  | Dunelm Mill             | St Mary's Way         | SK1 2HU |



#### J1A3 Shaw Heath ALL RECORDED CRIME



#### J1A3 Shaw Heath "Street Name" Stats

| J1A3 | Shaw Heath | Theft           | Stockport Railw