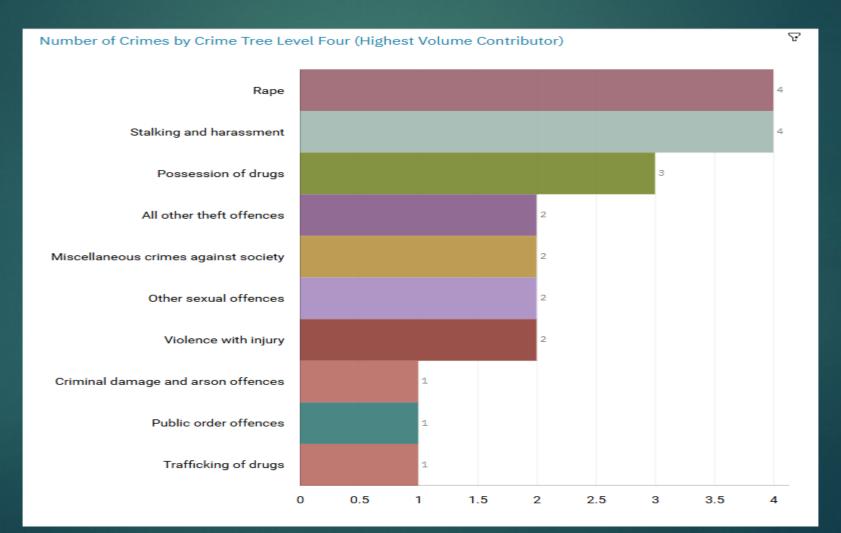

| Wear Mill         | Chestergate    | SK3 0AG   |
| 11C5 F | Edgeley | Theft         | Stockport Academy | Edgeley        | SK3 0UP   |
| 0100 L | Lugeley | THEIL         | Otockport Academy | Lugeley        | 010001    |
| J1C5 E | Edgeley | Assault       | York Street       | Edgeley        | SK3 9AD   |



#### J1C6 Cheadle Heath ALL RECORDED CRIME



#### J1C6 Cheadle Heath "Street Name" Stats

| J1C | 6 Cheadle Heath | Harassment      | Swythamley Road  | Cheadle Heath | SK3 0NE |
|-----|-----------------|-----------------|------------------|---------------|---------|
|     |                 |                 |                  |               |         |
| J1C | 6 Cheadle Heath | Criminal damage | Walnut Tree Road | Cheadle Heath | SK3 0NL |



#### J1K1 Adswood ALL RECORDED CRIME



#### J1K1 Adswood "Street Name" Stats

| J1K1 | Adswood | Drug offences           | Cheadle police station | Spectrum Way  | SK3 0SA |
|------|---------|-------------------------|------------------------|---------------|---------|
| J1K1 | Adswood | Drug offences           | Cheadle police station | Spectrum Way  | SK3 0SA |
| J1K1 | Adswood | Threats                 | Granville Road         | Cheadle Hulme | SK8 5QL |
| J1K1 | Adswood | Assault                 | Westmeath Avenue       |               | SK8 5QP |
| J1K1 | Adswood | Assault                 | Reservior Road         | Edgeley       | SK3 9QJ |
| J1K1 | Adswood | Assault                 | Wrenbury Crescent      | Adswood       | SK3 8NF |
| J1K1 | Adswood | Threats                 | Cuddington Crescent    | Adswood       | S